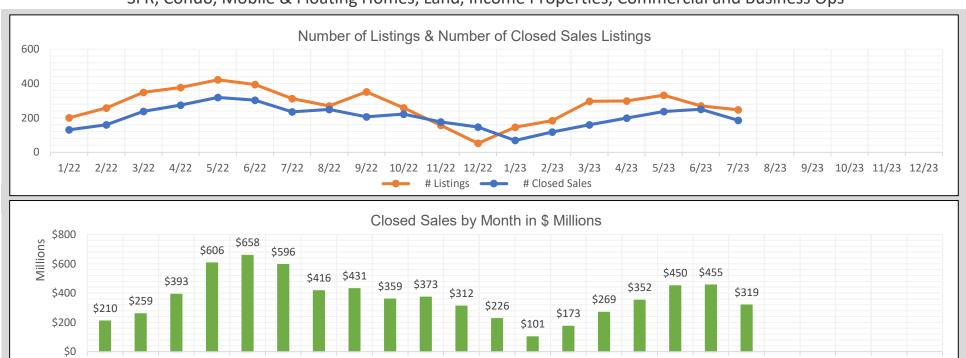

## BAREIS MLS Marin County Monthly YTD Comparisons Report January 2022 to YTD 2023 - All Property Types

SFR, Condo, Mobile & Floating Homes, Land, Income Properties, Commercial and Business Ops

1/22 2/22 3/22 4/22 5/22 6/22 7/22 8/22 9/22 10/22 11/22 12/22 1/23 2/23 3/23 4/23 5/23 6/23 7/23 8/23 9/23 10/23 11/23 12/23

| 2022   |            |                |                       |  |
|--------|------------|----------------|-----------------------|--|
| Month  | # Listings | # Closed Sales | Value of Closed Sales |  |
| Jan 22 | 201        | 131            | \$210,138,964         |  |
| Feb 22 | 257        | 160            | \$259,331,984         |  |
| Mar 22 | 349        | 238            | \$392,527,805         |  |
| Apr 22 | 377        | 274            | \$606,101,853         |  |
| May 22 | 422        | 319            | \$658,257,059         |  |
| Jun 22 | 394        | 303            | \$595,849,760         |  |
| Jul 22 | 312        | 235            | \$416,001,997         |  |
| Aug 22 | 270        | 249            | \$430,860,461         |  |
| Sep 22 | 352        | 206            | \$359,043,498         |  |
| Oct 22 | 258        | 222            | \$372,899,210         |  |
| Nov 22 | 157        | 176            | \$311,524,591         |  |
| Dec 22 | 52         | 147            | \$226,000,129         |  |
| Totals | 3401       | 2660           | \$4,838,537,311       |  |

| 2023   |            |                |                       |  |
|--------|------------|----------------|-----------------------|--|
| Month  | # Listings | # Closed Sales | Value of Closed Sales |  |
| Jan 23 | 146        | 69             | \$101,220,407         |  |
| Feb 23 | 184        | 118            | \$173,308,477         |  |
| Mar 23 | 297        | 160            | \$268,709,608         |  |
| Apr 23 | 298        | 199            | \$351,680,153         |  |
| May 23 | 332        | 237            | \$449,949,756         |  |
| Jun 23 | 270        | 250            | \$455,444,143         |  |
| Jul 23 | 247        | 186            | \$318,732,440         |  |
| Aug 23 | 0          | 0              | \$0                   |  |
| Sep 23 | 0          | 0              | \$0                   |  |
| Oct 23 | 0          | 0              | \$0                   |  |
| Nov 23 | 0          | 0              | \$0                   |  |
| Dec 23 | 0          | 0              | \$0                   |  |
| Totals | 1774       | 1219           | \$2,119,044,984       |  |

Number of closed sales reported from BAREIS MLS® as of September 12, 2023 Information herein believed reliable but not guaranteed.