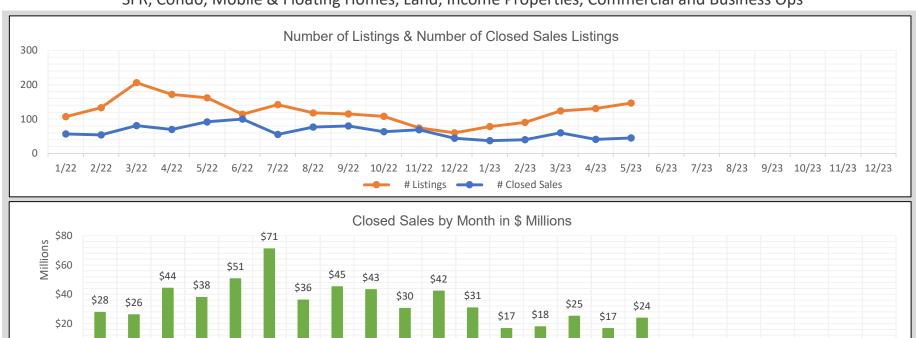

## BAREIS MLS Mendocino County Monthly YTD Comparisons Report January 2022 to YTD 2023 - All Property Types

SFR, Condo, Mobile & Floating Homes, Land, Income Properties, Commercial and Business Ops

1/22 2/22 3/22 4/22 5/22 6/22 7/22 8/22 9/22 10/22 11/22 12/22 1/23 2/23 3/23 4/23 5/23 6/23 7/23 8/23 9/23 10/23 11/23 12/23

| 2022   |            |                |                       |  |
|--------|------------|----------------|-----------------------|--|
| Month  | # Listings | # Closed Sales | Value of Closed Sales |  |
| Jan 22 | 107        | 57             | \$27,673,500          |  |
| Feb 22 | 133        | 54             | \$25,982,400          |  |
| Mar 22 | 206        | 81             | \$44,140,500          |  |
| Apr 22 | 172        | 70             | \$37,884,000          |  |
| May 22 | 162        | 92             | \$50,626,749          |  |
| Jun 22 | 114        | 100            | \$71,113,592          |  |
| Jul 22 | 142        | 55             | \$36,140,034          |  |
| Aug 22 | 118        | 77             | \$45,114,701          |  |
| Sep 22 | 115        | 80             | \$43,131,342          |  |
| Oct 22 | 108        | 63             | \$30,396,090          |  |
| Nov 22 | 74         | 69             | \$42,234,740          |  |
| Dec 22 | 60         | 44             | \$30,663,750          |  |
| Totals | 1511       | 842            | \$485,101,398         |  |

\$0

| 2023   |            |                |                       |  |
|--------|------------|----------------|-----------------------|--|
| Month  | # Listings | # Closed Sales | Value of Closed Sales |  |
| Jan 23 | 78         | 37             | \$16,630,500          |  |
| Feb 23 | 90         | 40             | \$17,802,870          |  |
| Mar 23 | 124        | 60             | \$25,068,100          |  |
| Apr 23 | 131        | 41             | \$16,600,857          |  |
| May 23 | 147        | 45             | \$23,699,899          |  |
| Jun 23 | 0          | 0              | \$0                   |  |
| Jul 23 | 0          | 0              | \$0                   |  |
| Aug 23 | 0          | 0              | \$0                   |  |
| Sep 23 | 0          | 0              | \$0                   |  |
| Oct 23 | 0          | 0              | \$0                   |  |
| Nov 23 | 0          | 0              | \$0                   |  |
| Dec 23 | 0          | 0              | \$0                   |  |
| Totals | 570        | 223            | \$99,802,226          |  |