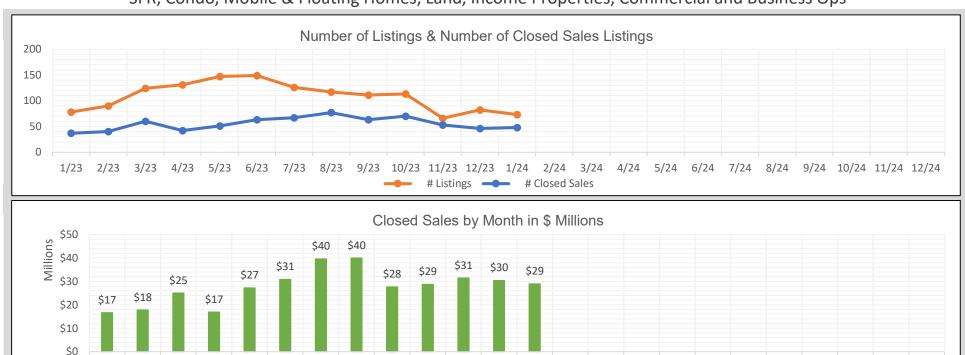

| 2023   |            |                |                       |  |
|--------|------------|----------------|-----------------------|--|
| Month  | # Listings | # Closed Sales | Value of Closed Sales |  |
| Jan 23 | 78         | 37             | \$16,630,500          |  |
| Feb 23 | 90         | 40             | \$17,802,870          |  |
| Mar 23 | 124        | 60             | \$25,068,100          |  |
| Apr 23 | 131        | 42             | \$16,955,857          |  |
| May 23 | 147        | 51             | \$27,237,399          |  |
| Jun 23 | 149        | 63             | \$30,897,200          |  |
| Jul 23 | 126        | 67             | \$39,638,949          |  |
| Aug 23 | 117        | 77             | \$39,997,300          |  |
| Sep 23 | 111        | 63             | \$27,685,229          |  |
| Oct 23 | 113        | 70             | \$28,753,250          |  |
| Nov 23 | 66         | 53             | \$31,453,996          |  |
| Dec 23 | 82         | 46             | \$30,418,300          |  |
| Totals | 1334       | 669            | \$332,538,950         |  |

| 2024   |            |                |                       |  |
|--------|------------|----------------|-----------------------|--|
| Month  | # Listings | # Closed Sales | Value of Closed Sales |  |
| Jan 24 | 73         | 48             | \$28,957,200          |  |
| Feb 24 | 0          | 0              | \$0                   |  |
| Mar 24 | 0          | 0              | \$0                   |  |
| Apr 24 | 0          | 0              | \$0                   |  |
| May 24 | 0          | 0              | \$0                   |  |
| Jun 24 | 0          | 0              | \$0                   |  |
| Jul 24 | 0          | 0              | \$0                   |  |
| Aug 24 | 0          | 0              | \$0                   |  |
| Sep 24 | 0          | 0              | \$0                   |  |
| Oct 24 | 0          | 0              | \$0                   |  |
| Nov 24 | 0          | 0              | \$0                   |  |
| Dec 24 | 0          | 0              | \$0                   |  |
| Totals | 73         | 48             | \$28,957,200          |  |