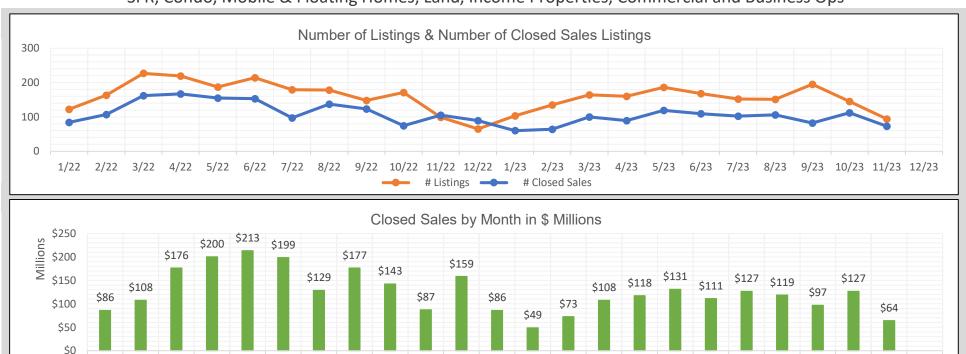

## **BAREIS MLS Napa County Monthly YTD Comparisons Report**

## January 2022 to YTD 2023 - All Property Types

SFR, Condo, Mobile & Floating Homes, Land, Income Properties, Commercial and Business Ops

| 2022   |            |                |                       |  |
|--------|------------|----------------|-----------------------|--|
| Month  | # Listings | # Closed Sales | Value of Closed Sales |  |
| Jan 22 | 122        | 84             | \$85,969,750          |  |
| Feb 22 | 163        | 107            | \$107,552,238         |  |
| Mar 22 | 227        | 162            | \$176,350,886         |  |
| Apr 22 | 219        | 167            | \$200,313,542         |  |
| May 22 | 187        | 155            | \$213,497,438         |  |
| Jun 22 | 214        | 153            | \$198,633,236         |  |
| Jul 22 | 179        | 97             | \$128,581,100         |  |
| Aug 22 | 178        | 137            | \$176,531,793         |  |
| Sep 22 | 148        | 123            | \$142,523,990         |  |
| Oct 22 | 171        | 74             | \$87,356,921          |  |
| Nov 22 | 99         | 105            | \$158,537,296         |  |
| Dec 22 | 65         | 89             | \$86,131,545          |  |
| Totals | 1972       | 1453           | \$1,761,979,735       |  |

| 2023   |            |                |                       |  |
|--------|------------|----------------|-----------------------|--|
| Month  | # Listings | # Closed Sales | Value of Closed Sales |  |
| Jan 23 | 103        | 60             | \$48,738,765          |  |
| Feb 23 | 135        | 64             | \$72,730,005          |  |
| Mar 23 | 164        | 100            | \$107,604,106         |  |
| Apr 23 | 160        | 89             | \$117,578,595         |  |
| May 23 | 186        | 119            | \$131,199,320         |  |
| Jun 23 | 168        | 109            | \$111,160,035         |  |
| Jul 23 | 152        | 102            | \$126,553,333         |  |
| Aug 23 | 151        | 106            | \$118,793,275         |  |
| Sep 23 | 195        | 82             | \$96,826,130          |  |
| Oct 23 | 145        | 112            | \$126,570,690         |  |
| Nov 23 | 94         | 73             | \$64,330,225          |  |
| Dec 23 | 0          | 0              | \$0                   |  |
| Totals | 1653       | 1016           | \$1,122,084,479       |  |

6/23 7/23

8/23

9/23 10/23 11/23 12/23

5/23

Number of closed sales reported from BAREIS MLS® as of  $\,$  December 14, 2023

1/22 2/22 3/22 4/22 5/22 6/22 7/22 8/22 9/22 10/22 11/22 12/22 1/23 2/23 3/23 4/23