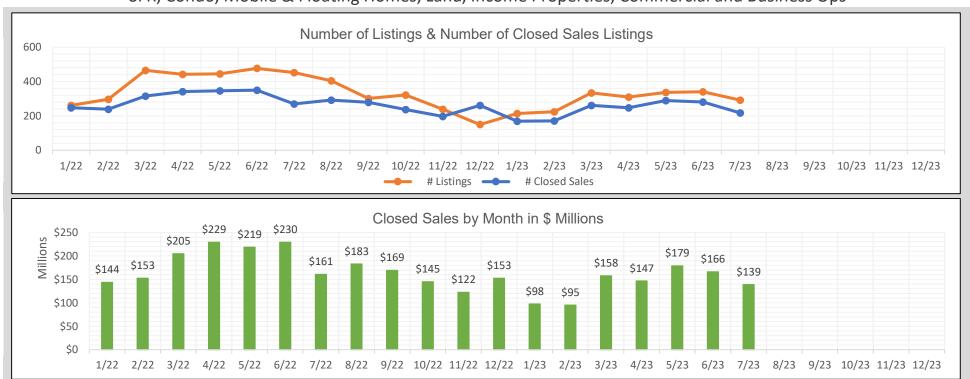

## BAREIS MLS N. Solano County Monthly YTD Comparisons Report January 2022 to YTD 2023 - All Property Types

SFR, Condo, Mobile & Floating Homes, Land, Income Properties, Commercial and Business Ops

| 2022   |            |                |                       |  |
|--------|------------|----------------|-----------------------|--|
| Month  | # Listings | # Closed Sales | Value of Closed Sales |  |
| Jan 22 | 261        | 247            | \$143,790,020         |  |
| Feb 22 | 297        | 239            | \$152,782,988         |  |
| Mar 22 | 465        | 315            | \$204,792,676         |  |
| Apr 22 | 442        | 341            | \$229,453,335         |  |
| May 22 | 445        | 346            | \$218,918,576         |  |
| Jun 22 | 477        | 350            | \$229,524,952         |  |
| Jul 22 | 452        | 270            | \$160,851,561         |  |
| Aug 22 | 405        | 292            | \$183,140,917         |  |
| Sep 22 | 301        | 279            | \$169,496,304         |  |
| Oct 22 | 322        | 237            | \$145,005,014         |  |
| Nov 22 | 239        | 197            | \$122,475,684         |  |
| Dec 22 | 150        | 261            | \$152,726,609         |  |
| Totals | 4256       | 3374           | \$2,112,958,636       |  |

| 2023   |            |                |                       |  |
|--------|------------|----------------|-----------------------|--|
| Month  | # Listings | # Closed Sales | Value of Closed Sales |  |
| Jan 23 | 214        | 169            | \$97,679,587          |  |
| Feb 23 | 224        | 171            | \$95,094,581          |  |
| Mar 23 | 334        | 261            | \$157,753,536         |  |
| Apr 23 | 310        | 247            | \$146,936,660         |  |
| May 23 | 337        | 289            | \$178,793,816         |  |
| Jun 23 | 340        | 281            | \$166,222,376         |  |
| Jul 23 | 292        | 217            | \$138,915,776         |  |
| Aug 23 | 0          | 0              | \$0                   |  |
| Sep 23 | 0          | 0              | \$0                   |  |
| Oct 23 | 0          | 0              | \$0                   |  |
| Nov 23 | 0          | 0              | \$0                   |  |
| Dec 23 | 0          | 0              | \$0                   |  |
| Totals | 2051       | 1635           | \$981,396,332         |  |

Number of closed sales reported from BAREIS MLS® as of September 12, 2023

Information herein believed reliable but not guaranteed.