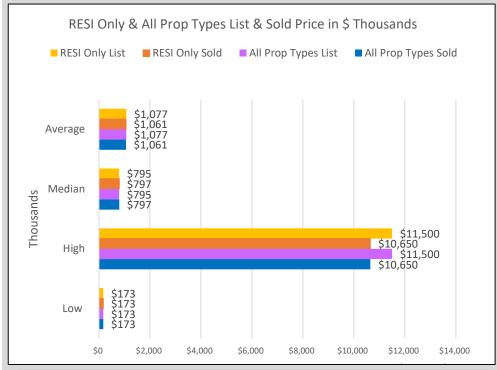

|                          | List Price   | Sold Price   | DOM |
|--------------------------|--------------|--------------|-----|
| Average                  | \$1,077,067  | \$1,060,794  | 38  |
| Median                   | \$795,000    | \$797,000    | 25  |
| High                     | \$11,500,000 | \$10,650,000 | 212 |
| Low                      | \$172,500    | \$172,500    | 0   |
| <sup>1</sup> Adj Average | \$1,044,801  | \$1,031,299  | 39  |