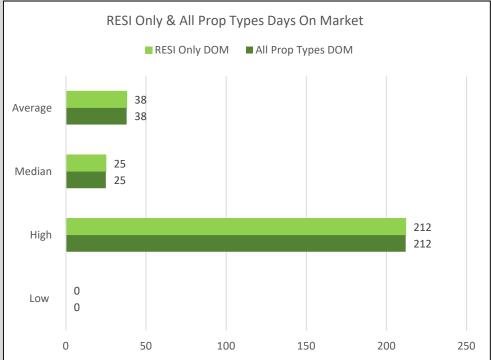

|                          | List Price   | Sold Price   | DOM |
|--------------------------|--------------|--------------|-----|
| Average                  | \$1,077,067  | \$1,060,794  | 38  |
| Median                   | \$795,000    | \$797,000    | 25  |
| High                     | \$11,500,000 | \$10,650,000 | 212 |
| Low                      | \$172,500    | \$172,500    | 0   |
| <sup>1</sup> Adj Average | \$1,044,801  | \$1,031,299  | 39  |