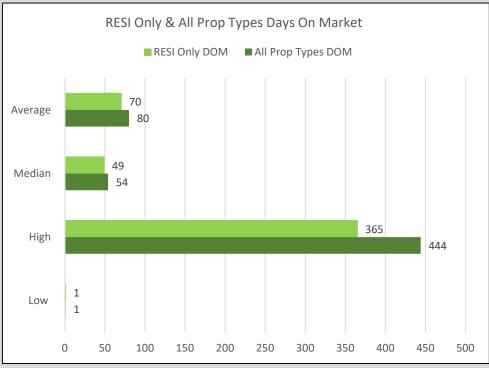

|                          | List Price   | Sold Price   | DOM |
|--------------------------|--------------|--------------|-----|
| Average                  | \$1,178,856  | \$1,117,498  | 70  |
| Median                   | \$768,621    | \$765,000    | 49  |
| High                     | \$29,500,000 | \$24,000,000 | 365 |
| Low                      | \$85,000     | \$70,000     | 1   |
| <sup>1</sup> Adj Average | \$1,046,040  | \$1,010,985  | 69  |

|                          | List Price   | Sold Price   | DOM |
|--------------------------|--------------|--------------|-----|
| Average                  | \$1,108,228  | \$1,051,604  | 80  |
| Median                   | \$749,745    | \$746,500    | 54  |
| High                     | \$29,500,000 | \$24,000,000 | 444 |
| Low                      | \$14,500     | \$14,500     | 1   |
| <sup>1</sup> Adj Average | \$993,530    | \$959,540    | 79  |