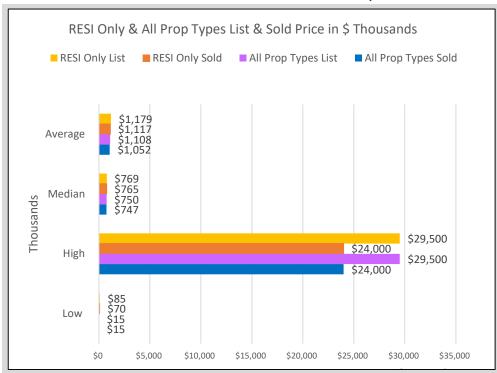

|                          | List Price   | Sold Price   | DOM |
|--------------------------|--------------|--------------|-----|
| Average                  | \$1,178,856  | \$1,117,498  | 70  |
| Median                   | \$768,621    | \$765,000    | 49  |
| High                     | \$29,500,000 | \$24,000,000 | 365 |
| Low                      | \$85,000     | \$70,000     | 1   |
| <sup>1</sup> Adj Average | \$1,046,040  | \$1,010,985  | 69  |

|                          | List Price   | Sold Price   | DOM |
|--------------------------|--------------|--------------|-----|
| Average                  | \$1,108,228  | \$1,051,604  | 80  |
| Median                   | \$749,745    | \$746,500    | 54  |
| High                     | \$29,500,000 | \$24,000,000 | 444 |
| Low                      | \$14,500     | \$14,500     | 1   |
| <sup>1</sup> Adj Average | \$993,530    | \$959,540    | 79  |