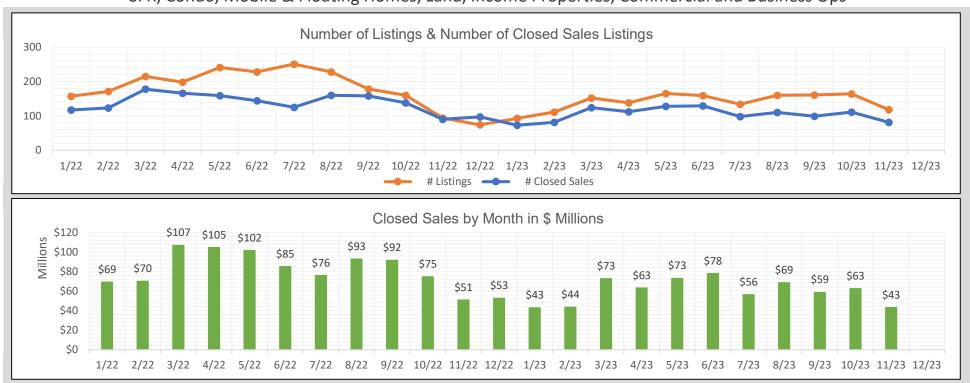

## BAREIS MLS S. Solano County Monthly YTD Comparisons Report January 2022 to YTD 2023 - All Property Types

SFR, Condo, Mobile & Floating Homes, Land, Income Properties, Commercial and Business Ops

| 2022   |            |                |                       |  |
|--------|------------|----------------|-----------------------|--|
| Month  | # Listings | # Closed Sales | Value of Closed Sales |  |
| Jan 22 | 157        | 117            | \$69,300,814          |  |
| Feb 22 | 171        | 123            | \$70,119,278          |  |
| Mar 22 | 215        | 178            | \$106,878,216         |  |
| Apr 22 | 198        | 166            | \$104,733,137         |  |
| May 22 | 241        | 159            | \$101,659,758         |  |
| Jun 22 | 228        | 144            | \$85,237,482          |  |
| Jul 22 | 251        | 125            | \$75,974,943          |  |
| Aug 22 | 228        | 160            | \$92,938,306          |  |
| Sep 22 | 178        | 158            | \$91,620,784          |  |
| Oct 22 | 160        | 138            | \$74,732,599          |  |
| Nov 22 | 94         | 90             | \$50,915,001          |  |
| Dec 22 | 74         | 97             | \$52,770,850          |  |
| Totals | 2195       | 1655           | \$976,881,168         |  |

| 2023   |            |                |                       |  |
|--------|------------|----------------|-----------------------|--|
| Month  | # Listings | # Closed Sales | Value of Closed Sales |  |
| Jan 23 | 93         | 73             | \$42,896,250          |  |
| Feb 23 | 111        | 81             | \$43,556,100          |  |
| Mar 23 | 152        | 124            | \$72,731,406          |  |
| Apr 23 | 138        | 112            | \$63,287,590          |  |
| May 23 | 165        | 128            | \$73,173,082          |  |
| Jun 23 | 159        | 129            | \$77,978,921          |  |
| Jul 23 | 134        | 98             | \$56,299,200          |  |
| Aug 23 | 160        | 110            | \$68,673,350          |  |
| Sep 23 | 161        | 99             | \$58,742,551          |  |
| Oct 23 | 164        | 111            | \$62,571,599          |  |
| Nov 23 | 118        | 81             | \$43,323,450          |  |
| Dec 23 | 0          | 0              | \$0                   |  |
| Totals | 1555       | 1146           | \$663,233,499         |  |

Number of closed sales reported from BAREIS MLS® as of December 14, 2023

Information herein believed reliable but not guaranteed.