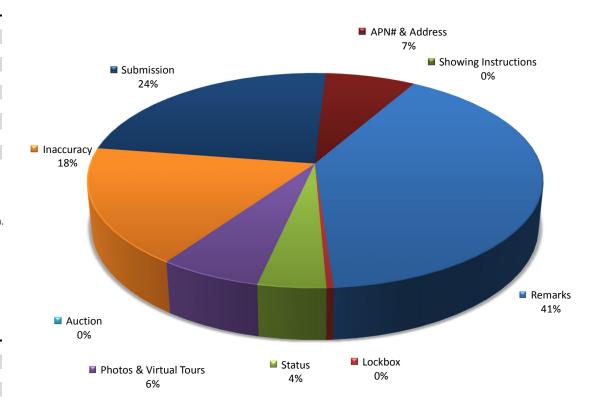

## 2nd Quarter 2016

| DataCheck                         | DataChecker Statistics |       |       |           |                   |
|-----------------------------------|------------------------|-------|-------|-----------|-------------------|
|                                   | Warned                 | Fined | Total | Corrected | No Longer Applies |
| Remarks                           | 485                    | -     | 485   | 508       | -                 |
| Lockbox                           | 5                      | -     | 5     | 3         | -                 |
| Status                            | 49                     | 1     | 50    | 105       | 48                |
| <b>Photos &amp; Virtual Tours</b> | 72                     | 3     | 75    | 95        | 6                 |
| Auction                           | -                      | -     | -     | -         | 1                 |
| Inaccuracy                        | 211                    | -     | 211   | 181       | 4                 |
| Submission                        | 280                    | 1     | 281   | 91        | 32                |
| APN# & Address                    | 89                     | -     | 89    | 82        | -                 |
| Showing Instructions              | -                      | -     | -     | -         | -                 |
|                                   |                        |       |       |           |                   |