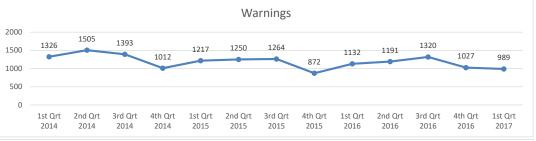

Note: No appeals were reviewed.

Totals

Note: Staff waived 2 fines for correction within 24hrs per Rules Committee authorization.

989

## 1st Quarter 2016

989

| DataCheck                   | DataChecker Statistics |       |       |           |                   |
|-----------------------------|------------------------|-------|-------|-----------|-------------------|
|                             | Warned                 | Fined | Total | Corrected | No Longer Applies |
| Remarks                     | 427                    | 1     | 428   | 415       | 1                 |
| Lockbox                     | 13                     | 1     | 14    | 6         | =                 |
| Status                      | 184                    | 1     | 185   | 130       | 8                 |
| Photos & Virtual Tours      | 56                     | -     | 56    | 59        | 3                 |
| Auction                     | 4                      | -     | 4     | 2         | -                 |
| Inaccuracy                  | 193                    | -     | 193   | 172       | =                 |
| Submission                  | 198                    | 1     | 199   | 41        | -                 |
| APN# & Address              | 57                     | -     | 57    | 49        | =                 |
| <b>Showing Instructions</b> | -                      | -     | -     | -         | -                 |
|                             |                        |       | -     |           |                   |

4 1,136

Note: No appeals were reviewed.

Totals

**Note:** Staff waived 5 fines for correction within 24hrs and 1 fine for communication difficulties per Rules Committee authorization.

1,132