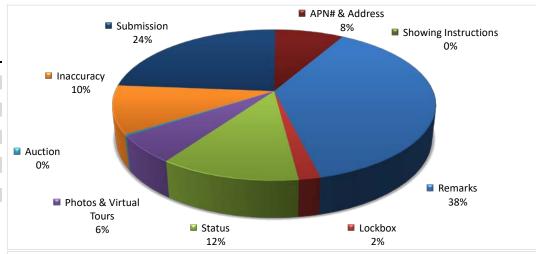

## 1st Quarter 2017

|                 | DataChecke | DataChecker Statistics |       |       |           |                   |
|-----------------|------------|------------------------|-------|-------|-----------|-------------------|
|                 | _          | Warned                 | Fined | Total | Corrected | No Longer Applies |
| Remarks         |            | 374                    | -     | 374   | 412       | -                 |
| Lockbox         |            | 18                     | -     | 18    | 13        | -                 |
| Status          |            | 117                    | -     | 117   | 120       | 21                |
| Photos & Virtua | l Tours    | 58                     | -     | 58    | 71        | 3                 |
| Auction         |            | 3                      | -     | 3     | 2         | 1                 |
| Inaccuracy      |            | 102                    | -     | 102   | 112       | 1                 |
| Submission      |            | 236                    | -     | 236   | 80        | -                 |
| APN# & Address  | S          | 81                     | -     | 81    | 98        | -                 |
| Showing Instruc | tions      | -                      | -     | -     | -         | -                 |
|                 |            |                        |       |       | _         |                   |