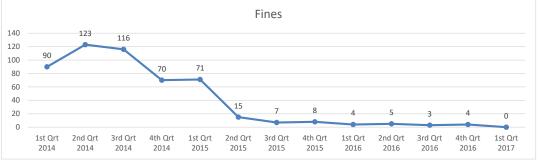

Note: No appeals were reviewed.

Totals

Note: Staff waived 2 fines for correction within 24hrs per Rules Committee authorization.

989

## 1st Quarter 2016

989

| DataCheck                   | DataChecker Statistics |       |       |           |                   |
|-----------------------------|------------------------|-------|-------|-----------|-------------------|
|                             | Warned                 | Fined | Total | Corrected | No Longer Applies |
| Remarks                     | 427                    | 1     | 428   | 415       | 1                 |
| Lockbox                     | 13                     | 1     | 14    | 6         | =                 |
| Status                      | 184                    | 1     | 185   | 130       | 8                 |
| Photos & Virtual Tours      | 56                     | -     | 56    | 59        | 3                 |
| Auction                     | 4                      | -     | 4     | 2         | -                 |
| Inaccuracy                  | 193                    | -     | 193   | 172       | =                 |
| Submission                  | 198                    | 1     | 199   | 41        | -                 |
| APN# & Address              | 57                     | -     | 57    | 49        | =                 |
| <b>Showing Instructions</b> | -                      | -     | -     | -         | -                 |
|                             |                        |       | -     |           |                   |

4 1,136

Note: No appeals were reviewed.

Totals

**Note:** Staff waived 5 fines for correction within 24hrs and 1 fine for communication difficulties per Rules Committee authorization.

1,132