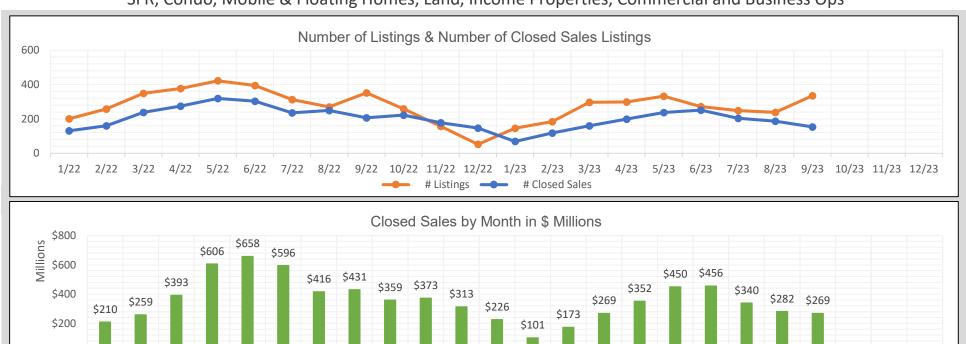

| 2022   |            |                |                       |  |
|--------|------------|----------------|-----------------------|--|
| Month  | # Listings | # Closed Sales | Value of Closed Sales |  |
| Jan 22 | 201        | 131            | \$210,138,964         |  |
| Feb 22 | 257        | 160            | \$259,331,984         |  |
| Mar 22 | 349        | 238            | \$392,527,805         |  |
| Apr 22 | 377        | 274            | \$606,101,853         |  |
| May 22 | 422        | 319            | \$658,257,059         |  |
| Jun 22 | 394        | 303            | \$595,849,760         |  |
| Jul 22 | 312        | 235            | \$416,001,997         |  |
| Aug 22 | 270        | 249            | \$430,860,461         |  |
| Sep 22 | 352        | 206            | \$359,043,498         |  |
| Oct 22 | 258        | 222            | \$372,899,210         |  |
| Nov 22 | 157        | 177            | \$313,260,591         |  |
| Dec 22 | 52         | 147            | \$226,000,129         |  |
| Totals | 3401       | 2661           | \$4,840,273,311       |  |

\$0

| 2023   |            |                |                       |  |
|--------|------------|----------------|-----------------------|--|
| Month  | # Listings | # Closed Sales | Value of Closed Sales |  |
| Jan 23 | 146        | 69             | \$101,220,407         |  |
| Feb 23 | 184        | 118            | \$173,308,477         |  |
| Mar 23 | 297        | 160            | \$268,709,608         |  |
| Apr 23 | 298        | 199            | \$351,680,153         |  |
| May 23 | 332        | 237            | \$449,949,756         |  |
| Jun 23 | 271        | 251            | \$456,113,143         |  |
| Jul 23 | 248        | 203            | \$339,807,686         |  |
| Aug 23 | 238        | 187            | \$281,901,962         |  |
| Sep 23 | 335        | 153            | \$269,112,906         |  |
| Oct 23 | 0          | 0              | \$0                   |  |
| Nov 23 | 0          | 0              | \$0                   |  |
| Dec 23 | 0          | 0              | \$0                   |  |
| Totals | 2349       | 1577           | \$2,691,804,098       |  |