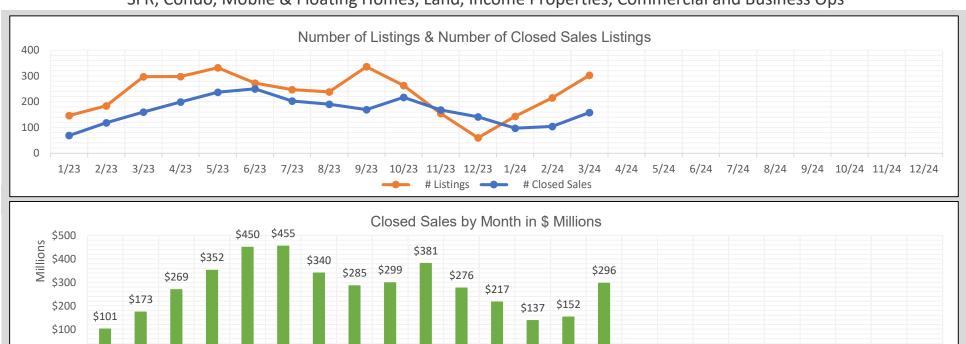

## BAREIS MLS Marin County Monthly YTD Comparisons Report January 2023 to YTD 2024 - All Property Types

SFR, Condo, Mobile & Floating Homes, Land, Income Properties, Commercial and Business Ops

| 2023   |            |                |                       |  |
|--------|------------|----------------|-----------------------|--|
| Month  | # Listings | # Closed Sales | Value of Closed Sales |  |
| Jan 23 | 146        | 69             | \$101,220,407         |  |
| Feb 23 | 184        | 118            | \$173,308,477         |  |
| Mar 23 | 297        | 160            | \$268,709,608         |  |
| Apr 23 | 298        | 199            | \$351,680,153         |  |
| May 23 | 332        | 237            | \$449,949,756         |  |
| Jun 23 | 272        | 250            | \$455,118,143         |  |
| Jul 23 | 247        | 203            | \$339,807,686         |  |
| Aug 23 | 238        | 190            | \$285,146,962         |  |
| Sep 23 | 336        | 169            | \$298,599,906         |  |
| Oct 23 | 263        | 217            | \$381,147,590         |  |
| Nov 23 | 154        | 168            | \$275,872,505         |  |
| Dec 23 | 60         | 141            | \$216,672,414         |  |
| Totals | 2827       | 2121           | \$3,597,233,607       |  |

4/23 5/23 6/23 7/23 8/23

\$0

1/23 2/23 3/23

| 2024   |            |                |                       |  |
|--------|------------|----------------|-----------------------|--|
| Month  | # Listings | # Closed Sales | Value of Closed Sales |  |
| Jan 24 | 143        | 97             | \$136,882,490         |  |
| Feb 24 | 215        | 104            | \$152,011,648         |  |
| Mar 24 | 303        | 158            | \$296,482,377         |  |
| Apr 24 | 0          | 0              | \$0                   |  |
| May 24 | 0          | 0              | \$0                   |  |
| Jun 24 | 0          | 0              | \$0                   |  |
| Jul 24 | 0          | 0              | \$0                   |  |
| Aug 24 | 0          | 0              | \$0                   |  |
| Sep 24 | 0          | 0              | \$0                   |  |
| Oct 24 | 0          | 0              | \$0                   |  |
| Nov 24 | 0          | 0              | \$0                   |  |
| Dec 24 | 0          | 0              | \$0                   |  |
| Totals | 661        | 359            | \$585,376,515         |  |

9/23 10/23 11/23 12/23 1/24 2/24 3/24 4/24 5/24 6/24 7/24 8/24 9/24 10/24 11/24 12/24

Number of closed sales reported from BAREIS MLS® as of April 10, 2024

Information herein believed reliable but not guaranteed.