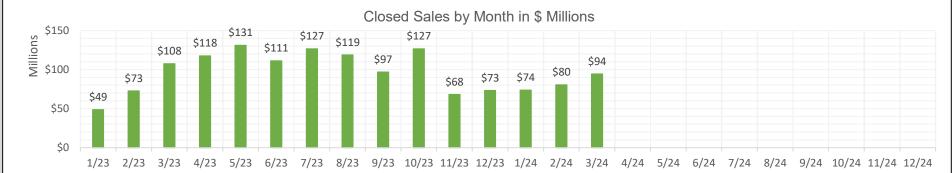

## **BAREIS MLS Napa County Monthly YTD Comparisons Report**

## January 2023 to YTD 2024 - All Property Types

SFR, Condo, Mobile & Floating Homes, Land, Income Properties, Commercial and Business Ops

| 2023   |            |                |                       |  |
|--------|------------|----------------|-----------------------|--|
| Month  | # Listings | # Closed Sales | Value of Closed Sales |  |
| Jan 23 | 103        | 60             | \$48,738,765          |  |
| Feb 23 | 135        | 64             | \$72,730,005          |  |
| Mar 23 | 164        | 100            | \$107,604,106         |  |
| Apr 23 | 160        | 89             | \$117,578,595         |  |
| May 23 | 187        | 119            | \$131,199,320         |  |
| Jun 23 | 168        | 109            | \$111,160,035         |  |
| Jul 23 | 153        | 102            | \$126,553,333         |  |
| Aug 23 | 151        | 106            | \$118,793,275         |  |
| Sep 23 | 195        | 82             | \$96,826,130          |  |
| Oct 23 | 145        | 112            | \$126,570,690         |  |
| Nov 23 | 95         | 77             | \$68,215,225          |  |
| Dec 23 | 61         | 75             | \$73,384,500          |  |
| Totals | 1717       | 1095           | \$1,199,353,979       |  |

| 2024   |            |                |                       |  |
|--------|------------|----------------|-----------------------|--|
| Month  | # Listings | # Closed Sales | Value of Closed Sales |  |
| Jan 24 | 115        | 63             | \$73,821,013          |  |
| Feb 24 | 141        | 76             | \$80,449,924          |  |
| Mar 24 | 193        | 90             | \$94,345,580          |  |
| Apr 24 | 0          | 0              | \$0                   |  |
| May 24 | 0          | 0              | \$0                   |  |
| Jun 24 | 0          | 0              | \$0                   |  |
| Jul 24 | 0          | 0              | \$0                   |  |
| Aug 24 | 0          | 0              | \$0                   |  |
| Sep 24 | 0          | 0              | \$0                   |  |
| Oct 24 | 0          | 0              | \$0                   |  |
| Nov 24 | 0          | 0              | \$0                   |  |
| Dec 24 | 0          | 0              | \$0                   |  |
| Totals | 449        | 229            | \$248,616,517         |  |