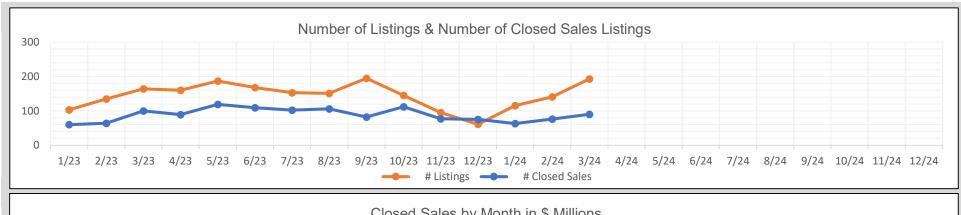

## **BAREIS MLS Napa County Monthly YTD Comparisons Report**

## January 2023 to YTD 2024 - All Property Types

SFR, Condo, Mobile & Floating Homes, Land, Income Properties, Commercial and Business Ops

| 2023   |            |                |                       |  |
|--------|------------|----------------|-----------------------|--|
| Month  | # Listings | # Closed Sales | Value of Closed Sales |  |
| Jan 23 | 103        | 60             | \$48,738,765          |  |
| Feb 23 | 135        | 64             | \$72,730,005          |  |
| Mar 23 | 164        | 100            | \$107,604,106         |  |
| Apr 23 | 160        | 89             | \$117,578,595         |  |
| May 23 | 187        | 119            | \$131,199,320         |  |
| Jun 23 | 168        | 109            | \$111,160,035         |  |
| Jul 23 | 153        | 102            | \$126,553,333         |  |
| Aug 23 | 151        | 106            | \$118,793,275         |  |
| Sep 23 | 195        | 82             | \$96,826,130          |  |
| Oct 23 | 145        | 112            | \$126,570,690         |  |
| Nov 23 | 95         | 77             | \$68,215,225          |  |
| Dec 23 | 61         | 75             | \$73,384,500          |  |
| Totals | 1717       | 1095           | \$1,199,353,979       |  |

| 2024   |            |                |                       |  |
|--------|------------|----------------|-----------------------|--|
| Month  | # Listings | # Closed Sales | Value of Closed Sales |  |
| Jan 24 | 115        | 63             | \$73,821,013          |  |
| Feb 24 | 141        | 76             | \$80,449,924          |  |
| Mar 24 | 193        | 90             | \$94,345,580          |  |
| Apr 24 | 0          | 0              | \$0                   |  |
| May 24 | 0          | 0              | \$0                   |  |
| Jun 24 | 0          | 0              | \$0                   |  |
| Jul 24 | 0          | 0              | \$0                   |  |
| Aug 24 | 0          | 0              | \$0                   |  |
| Sep 24 | 0          | 0              | \$0                   |  |
| Oct 24 | 0          | 0              | \$0                   |  |
| Nov 24 | 0          | 0              | \$0                   |  |
| Dec 24 | 0          | 0              | \$0                   |  |
| Totals | 449        | 229            | \$248,616,517         |  |