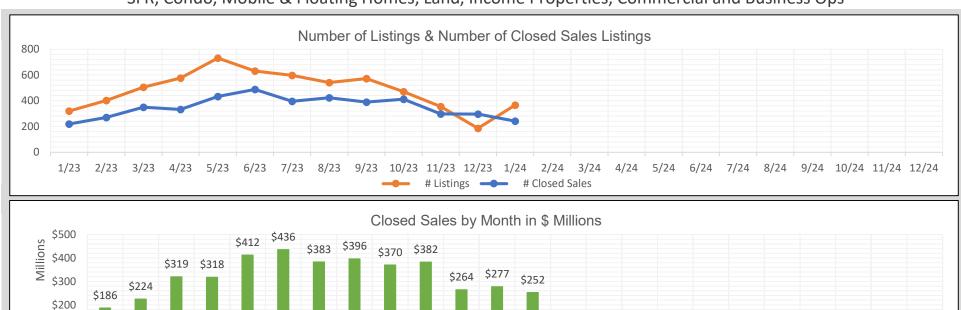

## BAREIS MLS Sonoma County Monthly YTD Comparisons Report January 2023 to YTD 2024 - All Property Types

SFR, Condo, Mobile & Floating Homes, Land, Income Properties, Commercial and Business Ops

1/23 2/23 3/23 4/23 5/23 6/23 7/23 8/23 9/23 10/23 11/23 12/23 1/24 2/24 3/24 4/24 5/24 6/24 7/24 8/24 9/24 10/24 11/24 12/24

| 2023   |            |                |                       |  |
|--------|------------|----------------|-----------------------|--|
| Month  | # Listings | # Closed Sales | Value of Closed Sales |  |
| Jan 23 | 320        | 219            | \$186,424,859         |  |
| Feb 23 | 402        | 270            | \$224,366,791         |  |
| Mar 23 | 505        | 349            | \$319,454,277         |  |
| Apr 23 | 575        | 332            | \$317,818,190         |  |
| May 23 | 731        | 433            | \$412,142,390         |  |
| Jun 23 | 630        | 488            | \$435,539,667         |  |
| Jul 23 | 597        | 395            | \$383,100,573         |  |
| Aug 23 | 541        | 423            | \$396,379,884         |  |
| Sep 23 | 572        | 389            | \$370,281,201         |  |
| Oct 23 | 470        | 412            | \$382,363,163         |  |
| Nov 23 | 354        | 297            | \$264,119,785         |  |
| Dec 23 | 186        | 296            | \$276,962,401         |  |
| Totals | 5883       | 4303           | \$3,968,953,181       |  |

\$100 \$0

| 2024   |            |                |                       |  |
|--------|------------|----------------|-----------------------|--|
| Month  | # Listings | # Closed Sales | Value of Closed Sales |  |
| Jan 24 | 366        | 241            | \$252,437,986         |  |
| Feb 24 | 0          | 0              | \$0                   |  |
| Mar 24 | 0          | 0              | \$0                   |  |
| Apr 24 | 0          | 0              | \$0                   |  |
| May 24 | 0          | 0              | \$0                   |  |
| Jun 24 | 0          | 0              | \$0                   |  |
| Jul 24 | 0          | 0              | \$0                   |  |
| Aug 24 | 0          | 0              | \$0                   |  |
| Sep 24 | 0          | 0              | \$0                   |  |
| Oct 24 | 0          | 0              | \$0                   |  |
| Nov 24 | 0          | 0              | \$0                   |  |
| Dec 24 | 0          | 0              | \$0                   |  |
| Totals | 366        | 241            | \$252,437,986         |  |

Number of closed sales reported from BAREIS MLS® as of February 14, 2024