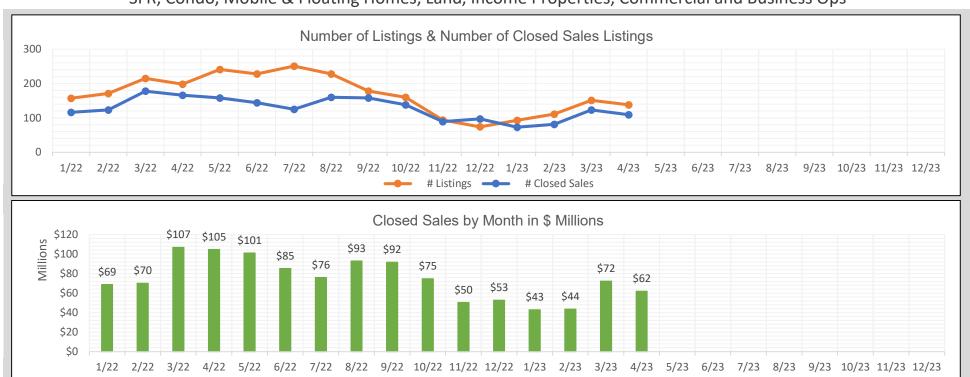

## BAREIS MLS S. Solano County Monthly YTD Comparisons Report January 2022 to YTD 2023 - All Property Types

SFR, Condo, Mobile & Floating Homes, Land, Income Properties, Commercial and Business Ops

| 2022   |            |                |                       |  |
|--------|------------|----------------|-----------------------|--|
| Month  | # Listings | # Closed Sales | Value of Closed Sales |  |
| Jan 22 | 157        | 116            | \$68,850,814          |  |
| Feb 22 | 171        | 123            | \$70,119,278          |  |
| Mar 22 | 215        | 178            | \$106,878,216         |  |
| Apr 22 | 198        | 166            | \$104,733,137         |  |
| May 22 | 241        | 158            | \$101,094,758         |  |
| Jun 22 | 228        | 144            | \$85,237,482          |  |
| Jul 22 | 251        | 125            | \$75,974,943          |  |
| Aug 22 | 228        | 160            | \$92,938,306          |  |
| Sep 22 | 178        | 158            | \$91,620,784          |  |
| Oct 22 | 160        | 138            | \$74,732,599          |  |
| Nov 22 | 94         | 89             | \$50,390,001          |  |
| Dec 22 | 74         | 97             | \$52,770,850          |  |
| Totals | 2195       | 1652           | \$975,341,168         |  |

| 2023   |            |                |                       |  |
|--------|------------|----------------|-----------------------|--|
| Month  | # Listings | # Closed Sales | Value of Closed Sales |  |
| Jan 23 | 93         | 73             | \$42,896,250          |  |
| Feb 23 | 111        | 81             | \$43,556,100          |  |
| Mar 23 | 151        | 123            | \$72,316,406          |  |
| Apr 23 | 138        | 109            | \$61,902,590          |  |
| May 23 | 0          | 0              | \$0                   |  |
| Jun 23 | 0          | 0              | \$0                   |  |
| Jul 23 | 0          | 0              | \$0                   |  |
| Aug 23 | 0          | 0              | \$0                   |  |
| Sep 23 | 0          | 0              | \$0                   |  |
| Oct 23 | 0          | 0              | \$0                   |  |
| Nov 23 | 0          | 0              | \$0                   |  |
| Dec 23 | 0          | 0              | \$0                   |  |
| Totals | 493        | 386            | \$220,671,346         |  |

Number of closed sales reported from BAREIS MLS® as of May 12, 2023