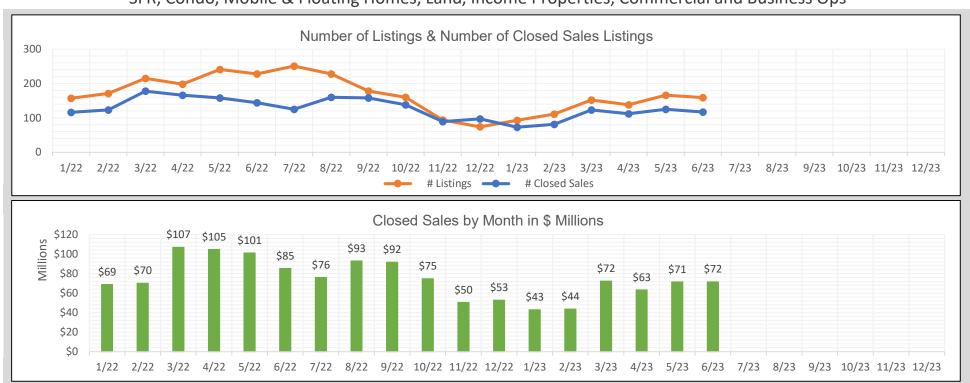

## BAREIS MLS S. Solano County Monthly YTD Comparisons Report January 2022 to YTD 2023 - All Property Types

SFR, Condo, Mobile & Floating Homes, Land, Income Properties, Commercial and Business Ops

| 2022   |            |                |                       |  |
|--------|------------|----------------|-----------------------|--|
| Month  | # Listings | # Closed Sales | Value of Closed Sales |  |
| Jan 22 | 157        | 116            | \$68,850,814          |  |
| Feb 22 | 171        | 123            | \$70,119,278          |  |
| Mar 22 | 215        | 178            | \$106,878,216         |  |
| Apr 22 | 198        | 166            | \$104,733,137         |  |
| May 22 | 241        | 158            | \$101,094,758         |  |
| Jun 22 | 228        | 144            | \$85,237,482          |  |
| Jul 22 | 251        | 125            | \$75,974,943          |  |
| Aug 22 | 228        | 160            | \$92,938,306          |  |
| Sep 22 | 178        | 158            | \$91,620,784          |  |
| Oct 22 | 160        | 138            | \$74,732,599          |  |
| Nov 22 | 94         | 89             | \$50,390,001          |  |
| Dec 22 | 74         | 97             | \$52,770,850          |  |
| Totals | 2195       | 1652           | \$975,341,168         |  |

| 2023   |            |                |                       |  |
|--------|------------|----------------|-----------------------|--|
| Month  | # Listings | # Closed Sales | Value of Closed Sales |  |
| Jan 23 | 93         | 73             | \$42,896,250          |  |
| Feb 23 | 111        | 81             | \$43,556,100          |  |
| Mar 23 | 152        | 123            | \$72,316,406          |  |
| Apr 23 | 138        | 112            | \$63,287,590          |  |
| May 23 | 166        | 125            | \$71,448,082          |  |
| Jun 23 | 159        | 117            | \$71,521,421          |  |
| Jul 23 | 0          | 0              | \$0                   |  |
| Aug 23 | 0          | 0              | \$0                   |  |
| Sep 23 | 0          | 0              | \$0                   |  |
| Oct 23 | 0          | 0              | \$0                   |  |
| Nov 23 | 0          | 0              | \$0                   |  |
| Dec 23 | 0          | 0              | \$0                   |  |
| Totals | 819        | 631            | \$365,025,849         |  |

Number of closed sales reported from BAREIS MLS® as of July 12, 2023