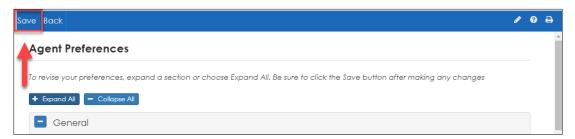

3. On the Agent Preferences screen, click on the Expand All button in the upper left.

| Sa | ve Back                                                                                                                      | ø | ? | ₽        |
|----|------------------------------------------------------------------------------------------------------------------------------|---|---|----------|
|    | Agent Preferences                                                                                                            |   |   | <b>^</b> |
| ſ  | To revise your preferences, expand a section or choose Expand All. Be sure to click the Save button after making any changes |   |   |          |
| 1  | General                                                                                                                      |   |   |          |

### Save Your Agent Preferences

o To save your changes, click on the Save button in the upper left.