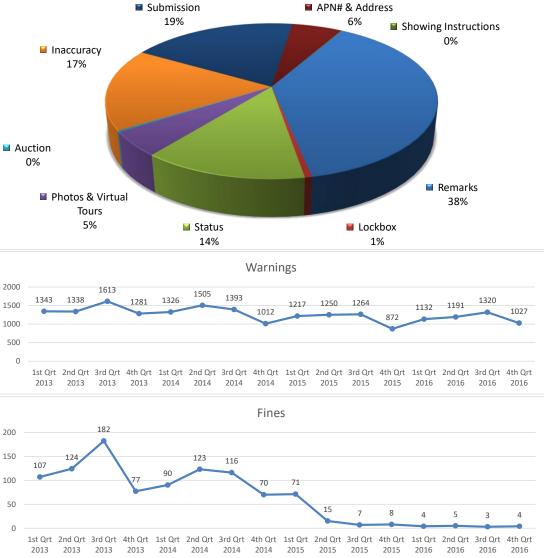

## 4th Quarter 2016

| DataCheck              | DataChecker Statistics |       |       |           |                   |
|------------------------|------------------------|-------|-------|-----------|-------------------|
|                        | Warned                 | Fined | Total | Corrected | No Longer Applies |
| Remarks                | 395                    | 1     | 396   | 434       | -                 |
| Lockbox                | 6                      | -     | 6     | 4         | -                 |
| Status                 | 139                    | -     | 139   | 139       | 8                 |
| Photos & Virtual Tours | 51                     | 1     | 52    | 60        | 3                 |
| Auction                | 3                      | -     | 3     | 2         | -                 |
| Inaccuracy             | 177                    | -     | 177   | 169       | -                 |
| Submission             | 195                    | 2     | 197   | 77        | -                 |
| APN# & Address         | 60                     | -     | 60    | 62        | -                 |
| Showing Instructions   | 1                      | -     | 1     | -         | -                 |
|                        |                        |       |       |           |                   |

4 1,031

Totals 1,027

| Note: No appeals were reviewed.       |        |           |                        |                |                   |                      |                 |                 |                       |                 |           |
|---------------------------------------|--------|-----------|------------------------|----------------|-------------------|----------------------|-----------------|-----------------|-----------------------|-----------------|-----------|
| <b>Note:</b> Staff waived 2 fines for |        | within 24 | hrs per R              | ules Committee | e authorization.  |                      |                 |                 |                       |                 |           |
|                                       |        |           |                        |                |                   | 2000<br>1500<br>1000 | 1343            | 1338            | 1613                  | 1281            | 13        |
| 4th Quarter 2015                      |        |           |                        |                |                   | 500<br>0             |                 |                 |                       |                 |           |
| DataChecker Notices                   |        |           | DataChecker Statistics |                |                   | 1st Qrt<br>2013      | 2nd Qrt<br>2013 | 3rd Qrt<br>2013 | 4th Qrt<br>2013       | 1st<br>20       |           |
|                                       | Warned | Fined     | Total                  | Corrected      | No Longer Applies |                      | 2015            | 2013            | 2015                  | 2013            |           |
| Remarks                               | 317    | -         | 317                    | 326            | -                 |                      |                 |                 |                       |                 |           |
| Lockbox                               | 13     | 1         | 14                     | 10             | -                 |                      |                 |                 |                       |                 |           |
| Status                                | 130    | 2         | 132                    | 133            | 4                 | 200                  |                 |                 | 182                   |                 |           |
| Photos & Virtual Tours                | 44     | 1         | 45                     | 46             | 2                 |                      |                 |                 | $\boldsymbol{\wedge}$ |                 |           |
| Auction                               | 5      | -         | 5                      | 2              | 2                 | 150                  | 107             | 124             |                       |                 |           |
| Inaccuracy                            | 182    | 1         | 183                    | 164            | 1                 |                      | 107             |                 |                       |                 | 9         |
| Submission                            | 123    | 3         | 126                    | 7              | 13                | 100                  |                 |                 |                       | ~               |           |
| APN# & Address                        | 58     | -         | 58                     | -              | -                 | 50                   |                 |                 |                       |                 |           |
| Showing Instructions                  | -      | -         | -                      | 58             | -                 | 50                   |                 |                 |                       |                 |           |
|                                       |        |           |                        |                |                   | 0                    |                 |                 |                       |                 |           |
| Totals                                | 872    | 8         | 880                    |                |                   |                      | 1st Qrt<br>2013 | 2nd Qrt<br>2013 | 3rd Qrt -<br>2013     | 4th Qrt<br>2013 | 1st<br>20 |