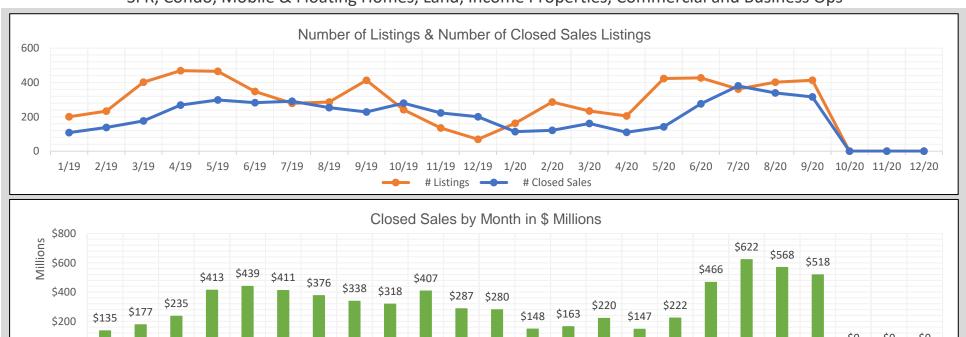

| 2019   |            |                |                       |  |
|--------|------------|----------------|-----------------------|--|
| Month  | # Listings | # Closed Sales | Value of Closed Sales |  |
| Jan 19 | 201        | 108            | \$135,110,849         |  |
| Feb 19 | 233        | 138            | \$176,796,394         |  |
| Mar 19 | 402        | 176            | \$234,865,822         |  |
| Apr 19 | 469        | 269            | \$412,618,146         |  |
| May 19 | 465        | 298            | \$438,914,831         |  |
| Jun 19 | 348        | 283            | \$411,146,024         |  |
| Jul 19 | 279        | 291            | \$375,755,636         |  |
| Aug 19 | 286        | 254            | \$337,571,025         |  |
| Sep 19 | 413        | 229            | \$318,216,203         |  |
| Oct 19 | 242        | 280            | \$407,402,084         |  |
| Nov 19 | 135        | 223            | \$286,703,684         |  |
| Dec 19 | 69         | 201            | \$279,511,508         |  |
| Totals | 3542       | 2750           | \$3,814,612,206       |  |

2/19 3/19 4/19 5/19 6/19 7/19 8/19

\$0

1/19

| 2020   |            |                |                       |  |
|--------|------------|----------------|-----------------------|--|
| Month  | # Listings | # Closed Sales | Value of Closed Sales |  |
| Jan 20 | 162        | 114            | \$147,529,920         |  |
| Feb 20 | 286        | 121            | \$163,468,279         |  |
| Mar 20 | 234        | 161            | \$220,437,484         |  |
| Apr 20 | 205        | 110            | \$146,502,091         |  |
| May 20 | 423        | 142            | \$222,382,258         |  |
| Jun 20 | 427        | 276            | \$466,046,488         |  |
| Jul 20 | 362        | 380            | \$622,162,006         |  |
| Aug 20 | 402        | 339            | \$568,152,297         |  |
| Sep 20 | 413        | 316            | \$518,044,609         |  |
| Oct 20 | 0          | 0              | \$0                   |  |
| Nov 20 | 0          | 0              | \$0                   |  |
| Dec 20 | 0          | 0              | \$0                   |  |
| Totals | 2914       | 1959           | \$3,074,725,432       |  |