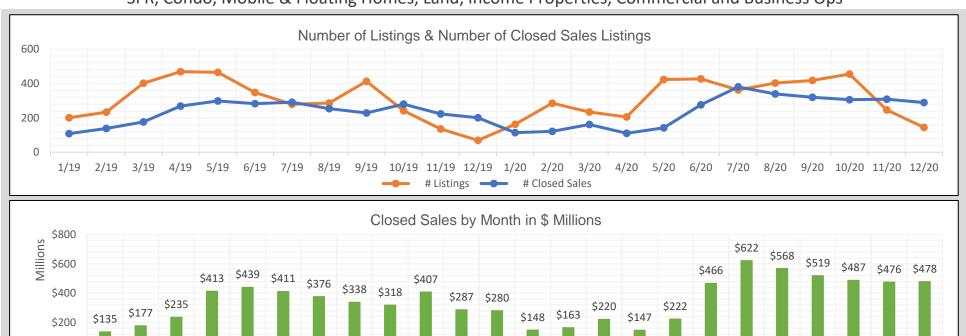

## BAREIS MLS Marin County Monthly YTD Comparisons Report 2019 to YTD December 2020 - All Property Types

SFR, Condo, Mobile & Floating Homes, Land, Income Properties, Commercial and Business Ops

9/19 10/19 11/19 12/19 1/20 2/20 3/20 4/20 5/20 6/20 7/20 8/20

| 2019   |            |                |                       |  |
|--------|------------|----------------|-----------------------|--|
| Month  | # Listings | # Closed Sales | Value of Closed Sales |  |
| Jan 19 | 201        | 108            | \$135,110,849         |  |
| Feb 19 | 233        | 138            | \$176,796,394         |  |
| Mar 19 | 402        | 176            | \$234,865,822         |  |
| Apr 19 | 469        | 269            | \$412,618,146         |  |
| May 19 | 465        | 298            | \$438,914,831         |  |
| Jun 19 | 348        | 283            | \$411,146,024         |  |
| Jul 19 | 279        | 291            | \$375,755,636         |  |
| Aug 19 | 286        | 254            | \$337,571,025         |  |
| Sep 19 | 413        | 229            | \$318,216,203         |  |
| Oct 19 | 242        | 280            | \$407,402,084         |  |
| Nov 19 | 135        | 223            | \$286,703,684         |  |
| Dec 19 | 69         | 201            | \$279,511,508         |  |
| Totals | 3542       | 2750           | \$3,814,612,206       |  |

2/19 3/19 4/19 5/19 6/19 7/19 8/19

\$0

1/19

| 2020   |            |                |                       |  |
|--------|------------|----------------|-----------------------|--|
| Month  | # Listings | # Closed Sales | Value of Closed Sales |  |
| Jan 20 | 162        | 114            | \$147,529,920         |  |
| Feb 20 | 285        | 121            | \$163,468,279         |  |
| Mar 20 | 234        | 161            | \$220,437,484         |  |
| Apr 20 | 205        | 110            | \$146,502,091         |  |
| May 20 | 423        | 142            | \$222,382,258         |  |
| Jun 20 | 427        | 276            | \$466,046,488         |  |
| Jul 20 | 363        | 380            | \$622,162,006         |  |
| Aug 20 | 403        | 339            | \$568,118,297         |  |
| Sep 20 | 418        | 320            | \$518,974,309         |  |
| Oct 20 | 455        | 306            | \$487,101,122         |  |
| Nov 20 | 246        | 309            | \$475,751,321         |  |
| Dec 20 | 145        | 289            | \$478,094,870         |  |
| Totals | 3766       | 2867           | \$4,516,568,445       |  |

9/20 10/20 11/20 12/20

 $\textit{Number of closed sales reported from BAREIS MLS @ as of \ \textit{January 11}, 2021$ 

 $Information\ herein\ believed\ reliable\ but\ not\ guaranteed.$