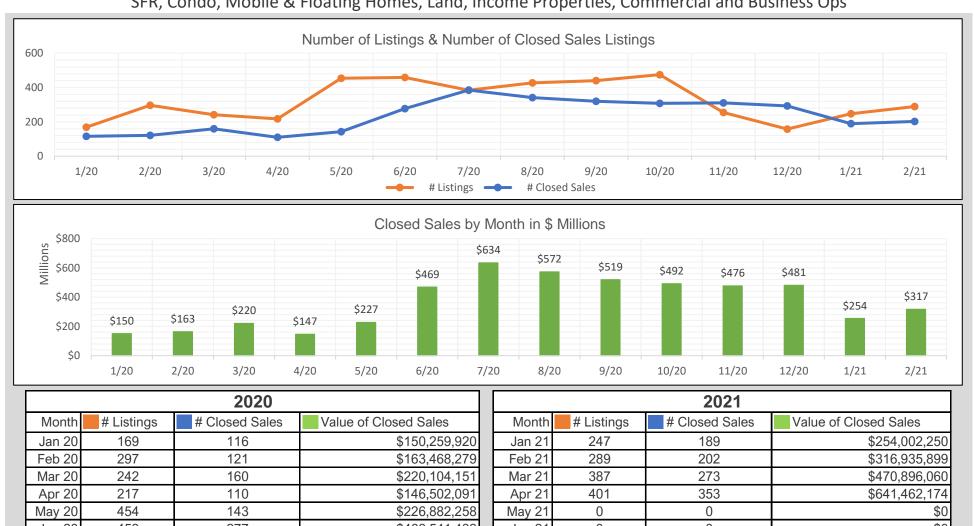

## **BAREIS MLS Marin County Monthly YTD Comparisons Report** 2020 to YTD April 2021 - All Property Types

SFR, Condo, Mobile & Floating Homes, Land, Income Properties, Commercial and Business Ops

| 2020   |            |                |                       |  |
|--------|------------|----------------|-----------------------|--|
| Month  | # Listings | # Closed Sales | Value of Closed Sales |  |
| Jan 20 | 169        | 116            | \$150,259,920         |  |
| Feb 20 | 297        | 121            | \$163,468,279         |  |
| Mar 20 | 242        | 160            | \$220,104,151         |  |
| Apr 20 | 217        | 110            | \$146,502,091         |  |
| May 20 | 454        | 143            | \$226,882,258         |  |
| Jun 20 | 459        | 277            | \$468,541,488         |  |
| Jul 20 | 384        | 385            | \$633,837,006         |  |
| Aug 20 | 427        | 341            | \$572,468,297         |  |
| Sep 20 | 440        | 320            | \$518,974,309         |  |
| Oct 20 | 475        | 308            | \$491,551,122         |  |
| Nov 20 | 255        | 311            | \$476,321,321         |  |
| Dec 20 | 158        | 293            | \$480,688,870         |  |
| Totals | 3977       | 2885           | \$4,549,599,112       |  |

| 2021   |            |                |                       |  |
|--------|------------|----------------|-----------------------|--|
| Month  | # Listings | # Closed Sales | Value of Closed Sales |  |
| Jan 21 | 247        | 189            | \$254,002,250         |  |
| Feb 21 | 289        | 202            | \$316,935,899         |  |
| Mar 21 | 387        | 273            | \$470,896,060         |  |
| Apr 21 | 401        | 353            | \$641,462,174         |  |
| May 21 | 0          | 0              | \$0                   |  |
| Jun 21 | 0          | 0              | \$0                   |  |
| Jul 21 | 0          | 0              | \$0                   |  |
| Aug 21 | 0          | 0              | \$0                   |  |
| Sep 21 | 0          | 0              | \$0                   |  |
| Oct 21 | 0          | 0              | \$0                   |  |
| Nov 21 | 0          | 0              | \$0                   |  |
| Dec 21 | 0          | 0              | \$0                   |  |
| Totals | 1324       | 1017           | \$1,683,296,383       |  |

Number of closed sales reported from BAREIS MLS® as of May 10, 2021