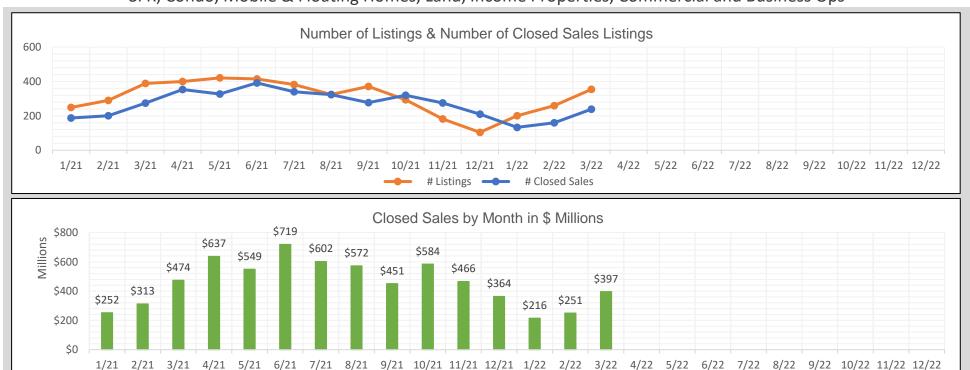

## BAREIS MLS Marin County Monthly YTD Comparisons Report January 2021 to YTD 2022 - All Property Types

SFR, Condo, Mobile & Floating Homes, Land, Income Properties, Commercial and Business Ops

| 2021   |            |                |                       |  |
|--------|------------|----------------|-----------------------|--|
| Month  | # Listings | # Closed Sales | Value of Closed Sales |  |
| Jan 21 | 249        | 188            | \$251,852,250         |  |
| Feb 21 | 290        | 201            | \$312,750,399         |  |
| Mar 21 | 389        | 274            | \$473,896,060         |  |
| Apr 21 | 400        | 353            | \$637,185,174         |  |
| May 21 | 421        | 327            | \$549,353,106         |  |
| Jun 21 | 415        | 392            | \$719,341,870         |  |
| Jul 21 | 382        | 340            | \$602,381,431         |  |
| Aug 21 | 325        | 324            | \$572,091,595         |  |
| Sep 21 | 371        | 277            | \$451,074,246         |  |
| Oct 21 | 294        | 320            | \$584,229,415         |  |
| Nov 21 | 182        | 275            | \$465,809,310         |  |
| Dec 21 | 104        | 210            | \$363,756,377         |  |
| Totals | 3822       | 3481           | \$5,983,721,233       |  |

| 2022   |            |                |                       |  |
|--------|------------|----------------|-----------------------|--|
| Month  | # Listings | # Closed Sales | Value of Closed Sales |  |
| Jan 22 | 201        | 133            | \$215,713,964         |  |
| Feb 22 | 259        | 160            | \$250,514,684         |  |
| Mar 22 | 354        | 239            | \$396,573,924         |  |
| Apr 22 | 0          | 0              | \$0                   |  |
| May 22 | 0          | 0              | \$0                   |  |
| Jun 22 | 0          | 0              | \$0                   |  |
| Jul 22 | 0          | 0              | \$0                   |  |
| Aug 22 | 0          | 0              | \$0                   |  |
| Sep 22 | 0          | 0              | \$0                   |  |
| Oct 22 | 0          | 0              | \$0                   |  |
| Nov 22 | 0          | 0              | \$0                   |  |
| Dec 22 | 0          | 0              | \$0                   |  |
| Totals | 814        | 532            | \$862,802,572         |  |

Number of closed sales reported from BAREIS MLS @ as of April 11, 2022