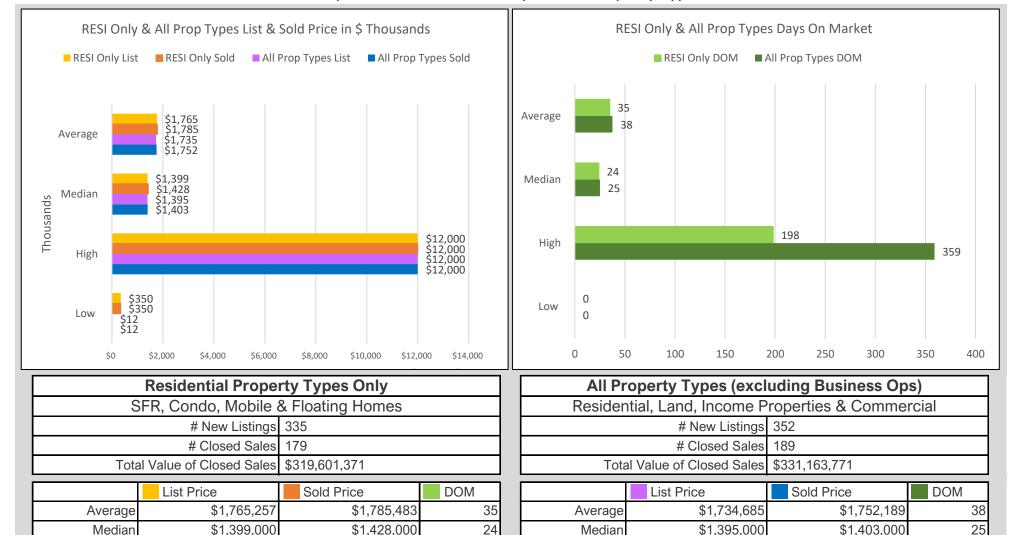

## **BAREIS MLS Marin County Closed Sales Summary Report**

September 2022 - RESI Only and All Property Types

Statistics reported from BAREIS MLS® October 10, 2022

High

Low

Adj Average

\$12,000,000

\$1,689,000

\$12,400

359

37

\$12,000,000

\$1,706,692

\$12,400

198

0

35

\$12,000,000

\$349,900

\$1,735,884

High

Low

Adj Average

\$12,000,000

\$349,900

\$1,715,430

Information herein believed reliable but not guaranteed. <sup>1</sup> Adjusted average does not include the high and low sale data. Copyright © 2022 by Bay Area Real Estate Information Services, Inc. All rights reserved. BAREIS.com