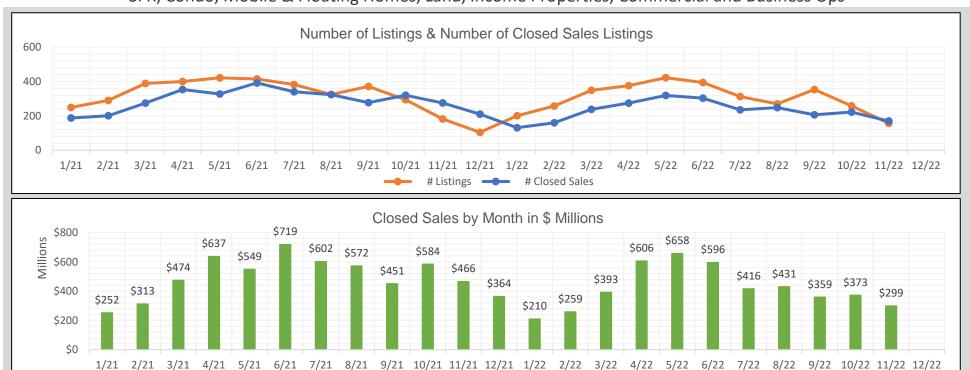

## BAREIS MLS Marin County Monthly YTD Comparisons Report January 2021 to YTD 2022 - All Property Types

SFR, Condo, Mobile & Floating Homes, Land, Income Properties, Commercial and Business Ops

| 2021   |            |                |                       |  |
|--------|------------|----------------|-----------------------|--|
| Month  | # Listings | # Closed Sales | Value of Closed Sales |  |
| Jan 21 | 249        | 188            | \$251,852,250         |  |
| Feb 21 | 290        | 201            | \$312,750,399         |  |
| Mar 21 | 389        | 274            | \$473,896,060         |  |
| Apr 21 | 400        | 353            | \$637,185,174         |  |
| May 21 | 421        | 327            | \$549,353,106         |  |
| Jun 21 | 415        | 392            | \$719,341,870         |  |
| Jul 21 | 382        | 340            | \$602,381,431         |  |
| Aug 21 | 325        | 324            | \$572,091,595         |  |
| Sep 21 | 371        | 277            | \$451,074,246         |  |
| Oct 21 | 294        | 320            | \$584,229,415         |  |
| Nov 21 | 182        | 275            | \$465,779,310         |  |
| Dec 21 | 104        | 210            | \$363,756,377         |  |
| Totals | 3822       | 3481           | \$5,983,691,233       |  |

| 2022   |            |                |                       |  |
|--------|------------|----------------|-----------------------|--|
| Month  | # Listings | # Closed Sales | Value of Closed Sales |  |
| Jan 22 | 201        | 131            | \$210,138,964         |  |
| Feb 22 | 257        | 160            | \$259,331,984         |  |
| Mar 22 | 349        | 238            | \$392,527,805         |  |
| Apr 22 | 376        | 274            | \$606,101,853         |  |
| May 22 | 422        | 319            | \$658,257,059         |  |
| Jun 22 | 394        | 303            | \$595,799,760         |  |
| Jul 22 | 312        | 235            | \$416,001,997         |  |
| Aug 22 | 270        | 248            | \$430,685,461         |  |
| Sep 22 | 353        | 206            | \$359,043,498         |  |
| Oct 22 | 258        | 222            | \$372,899,210         |  |
| Nov 22 | 157        | 170            | \$299,039,591         |  |
| Dec 22 | 0          | 0              | \$0                   |  |
| Totals | 3349       | 2506           | \$4,599,827,182       |  |

Number of closed sales reported from BAREIS MLS @ as of December 8, 2022

 $Information\ herein\ believed\ reliable\ but\ not\ guaranteed.$