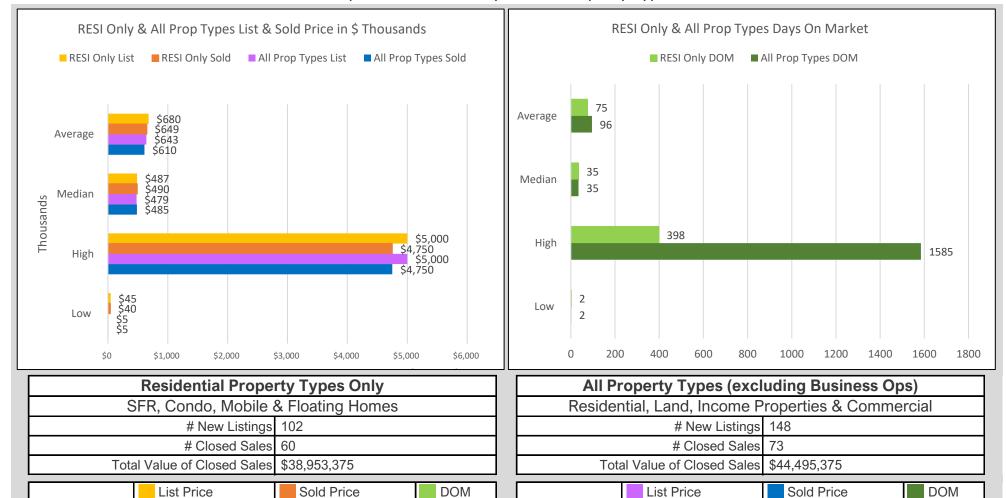

## **BAREIS MLS Mendocino County Closed Sales Summary Report**

April 2021 - RESI Only and All Property Types

Statistics reported from BAREIS MLS® May 10, 2021

75

35

398

71

Average

Median

Adj Average

High

Low

\$642.560

\$479,000

\$5.000

\$590,167

\$5,000,000

\$609.526

\$485,000

\$5,000

\$559,724

\$4,750,000

96 35

1585

76

\$649.223

\$490,000

\$40,000

\$589,024

\$4,750,000

\$679.717

\$487,000

\$45,000

\$616,172

\$5,000,000

Average

Median

Adj Average

High

Low

Information herein believed reliable but not guaranteed. <sup>1</sup> Adjusted average does not include the high and low sale data. Copyright © 2021 by Bay Area Real Estate Information Services, Inc. All rights reserved. BAREIS.com