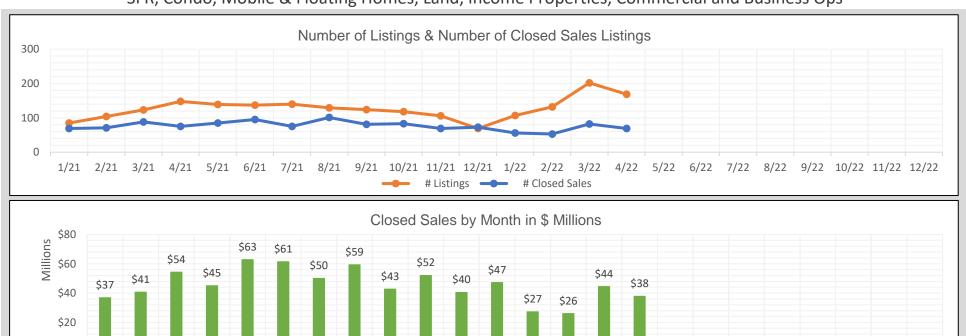

## BAREIS MLS Mendocino County Monthly YTD Comparisons Report January 2021 to YTD 2022 - All Property Types

SFR, Condo, Mobile & Floating Homes, Land, Income Properties, Commercial and Business Ops

1/21 2/21 3/21 4/21 5/21 6/21 7/21 8/21 9/21 10/21 11/21 12/21 1/22 2/22 3/22 4/22 5/22 6/22 7/22 8/22 9/22 10/22 11/22 12/22

| 2021   |            |                |                       |  |
|--------|------------|----------------|-----------------------|--|
| Month  | # Listings | # Closed Sales | Value of Closed Sales |  |
| Jan 21 | 85         | 69             | \$36,818,460          |  |
| Feb 21 | 104        | 71             | \$40,620,097          |  |
| Mar 21 | 123        | 88             | \$54,259,995          |  |
| Apr 21 | 148        | 75             | \$45,057,475          |  |
| May 21 | 139        | 85             | \$62,780,238          |  |
| Jun 21 | 137        | 95             | \$61,381,943          |  |
| Jul 21 | 140        | 75             | \$50,012,400          |  |
| Aug 21 | 129        | 101            | \$59,347,782          |  |
| Sep 21 | 124        | 81             | \$42,724,382          |  |
| Oct 21 | 118        | 83             | \$52,044,910          |  |
| Nov 21 | 106        | 69             | \$40,456,608          |  |
| Dec 21 | 69         | 73             | \$47,205,550          |  |
| Totals | 1422       | 965            | \$592,709,840         |  |

\$0

| 2022   |            |                |                       |  |
|--------|------------|----------------|-----------------------|--|
| Month  | # Listings | # Closed Sales | Value of Closed Sales |  |
| Jan 22 | 107        | 56             | \$27,228,500          |  |
| Feb 22 | 132        | 53             | \$25,947,400          |  |
| Mar 22 | 202        | 82             | \$44,490,500          |  |
| Apr 22 | 169        | 69             | \$37,804,000          |  |
| May 22 | 0          | 0              | \$0                   |  |
| Jun 22 | 0          | 0              | \$0                   |  |
| Jul 22 | 0          | 0              | \$0                   |  |
| Aug 22 | 0          | 0              | \$0                   |  |
| Sep 22 | 0          | 0              | \$0                   |  |
| Oct 22 | 0          | 0              | \$0                   |  |
| Nov 22 | 0          | 0              | \$0                   |  |
| Dec 22 | 0          | 0              | \$0                   |  |
| Totals | 610        | 260            | \$135,470,400         |  |

Number of closed sales reported from BAREIS MLS® as of May 9, 2022