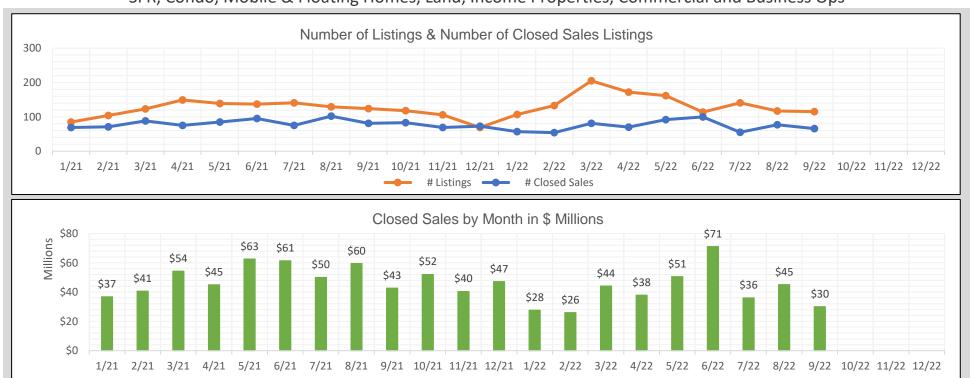

## BAREIS MLS Mendocino County Monthly YTD Comparisons Report January 2021 to YTD 2022 - All Property Types

SFR, Condo, Mobile & Floating Homes, Land, Income Properties, Commercial and Business Ops

| 2021   |            |                |                       |  |
|--------|------------|----------------|-----------------------|--|
| Month  | # Listings | # Closed Sales | Value of Closed Sales |  |
| Jan 21 | 85         | 69             | \$36,818,460          |  |
| Feb 21 | 104        | 71             | \$40,620,097          |  |
| Mar 21 | 123        | 88             | \$54,259,995          |  |
| Apr 21 | 149        | 75             | \$45,057,475          |  |
| May 21 | 139        | 85             | \$62,606,238          |  |
| Jun 21 | 137        | 95             | \$61,381,943          |  |
| Jul 21 | 141        | 75             | \$50,012,400          |  |
| Aug 21 | 129        | 102            | \$59,517,782          |  |
| Sep 21 | 124        | 81             | \$42,724,382          |  |
| Oct 21 | 118        | 83             | \$52,044,910          |  |
| Nov 21 | 106        | 69             | \$40,456,608          |  |
| Dec 21 | 69         | 73             | \$47,205,550          |  |
| Totals | 1424       | 966            | \$592,705,840         |  |

| 2022   |            |                |                       |  |
|--------|------------|----------------|-----------------------|--|
| Month  | # Listings | # Closed Sales | Value of Closed Sales |  |
| Jan 22 | 107        | 57             | \$27,673,500          |  |
| Feb 22 | 133        | 54             | \$25,982,400          |  |
| Mar 22 | 205        | 81             | \$44,140,500          |  |
| Apr 22 | 172        | 70             | \$37,884,000          |  |
| May 22 | 162        | 92             | \$50,626,749          |  |
| Jun 22 | 114        | 100            | \$71,113,592          |  |
| Jul 22 | 141        | 55             | \$36,033,534          |  |
| Aug 22 | 117        | 77             | \$45,114,701          |  |
| Sep 22 | 115        | 66             | \$30,011,942          |  |
| Oct 22 | 0          | 0              | \$0                   |  |
| Nov 22 | 0          | 0              | \$0                   |  |
| Dec 22 | 0          | 0              | \$0                   |  |
| Totals | 1266       | 652            | \$368,580,918         |  |

Number of closed sales reported from BAREIS MLS® as of October 10, 2022

 $Information\ herein\ believed\ reliable\ but\ not\ guaranteed.$