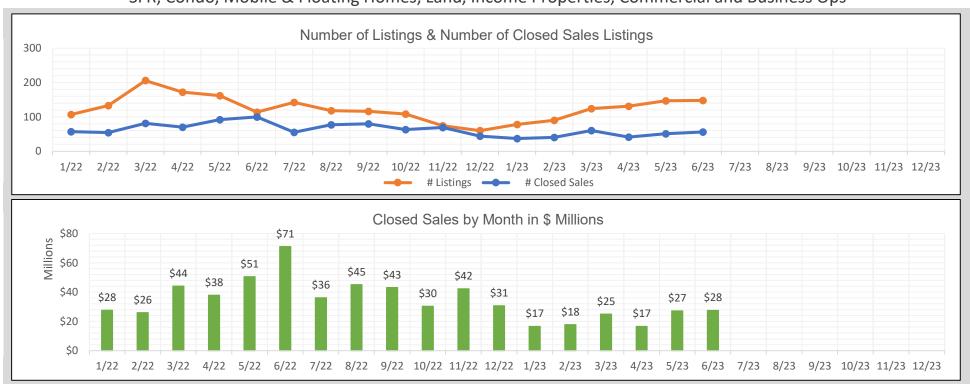

## BAREIS MLS Mendocino County Monthly YTD Comparisons Report January 2022 to YTD 2023 - All Property Types

SFR, Condo, Mobile & Floating Homes, Land, Income Properties, Commercial and Business Ops

| 2022   |            |                |                       |  |
|--------|------------|----------------|-----------------------|--|
| Month  | # Listings | # Closed Sales | Value of Closed Sales |  |
| Jan 22 | 107        | 57             | \$27,673,500          |  |
| Feb 22 | 133        | 54             | \$25,982,400          |  |
| Mar 22 | 206        | 81             | \$44,140,500          |  |
| Apr 22 | 172        | 70             | \$37,884,000          |  |
| May 22 | 162        | 92             | \$50,626,749          |  |
| Jun 22 | 114        | 100            | \$71,113,592          |  |
| Jul 22 | 142        | 55             | \$36,140,034          |  |
| Aug 22 | 118        | 77             | \$45,114,701          |  |
| Sep 22 | 116        | 80             | \$43,131,342          |  |
| Oct 22 | 108        | 63             | \$30,396,090          |  |
| Nov 22 | 74         | 69             | \$42,234,740          |  |
| Dec 22 | 60         | 44             | \$30,663,750          |  |
| Totals | 1512       | 842            | \$485,101,398         |  |

| 2023   |            |                |                       |  |
|--------|------------|----------------|-----------------------|--|
| Month  | # Listings | # Closed Sales | Value of Closed Sales |  |
| Jan 23 | 78         | 37             | \$16,630,500          |  |
| Feb 23 | 90         | 40             | \$17,802,870          |  |
| Mar 23 | 124        | 60             | \$25,068,100          |  |
| Apr 23 | 131        | 41             | \$16,600,857          |  |
| May 23 | 147        | 51             | \$27,237,399          |  |
| Jun 23 | 148        | 56             | \$27,581,700          |  |
| Jul 23 | 0          | 0              | \$0                   |  |
| Aug 23 | 0          | 0              | \$0                   |  |
| Sep 23 | 0          | 0              | \$0                   |  |
| Oct 23 | 0          | 0              | \$0                   |  |
| Nov 23 | 0          | 0              | \$0                   |  |
| Dec 23 | 0          | 0              | \$0                   |  |
| Totals | 718        | 285            | \$130,921,426         |  |

Number of closed sales reported from BAREIS MLS® as of July 12, 2023