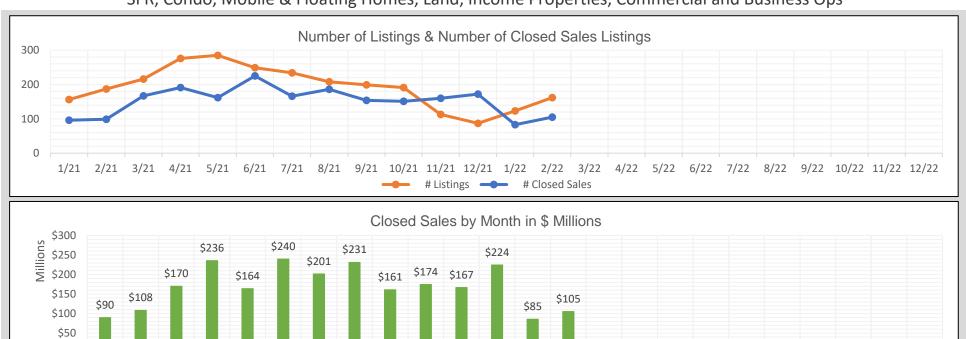

| 2021   |            |                |                       |  |
|--------|------------|----------------|-----------------------|--|
| Month  | # Listings | # Closed Sales | Value of Closed Sales |  |
| Jan 21 | 156        | 96             | \$89,756,164          |  |
| Feb 21 | 187        | 99             | \$108,321,303         |  |
| Mar 21 | 216        | 167            | \$170,170,376         |  |
| Apr 21 | 276        | 191            | \$235,738,385         |  |
| May 21 | 285        | 162            | \$163,742,487         |  |
| Jun 21 | 249        | 225            | \$239,829,443         |  |
| Jul 21 | 234        | 166            | \$201,432,215         |  |
| Aug 21 | 208        | 186            | \$231,228,183         |  |
| Sep 21 | 199        | 154            | \$161,166,752         |  |
| Oct 21 | 191        | 151            | \$174,442,468         |  |
| Nov 21 | 113        | 160            | \$166,813,469         |  |
| Dec 21 | 87         | 172            | \$224,444,104         |  |
| Totals | 2401       | 1929           | \$2,167,085,349       |  |

\$0

| 2022   |            |                |                       |  |
|--------|------------|----------------|-----------------------|--|
| Month  | # Listings | # Closed Sales | Value of Closed Sales |  |
| Jan 22 | 123        | 83             | \$85,494,750          |  |
| Feb 22 | 162        | 105            | \$105,167,238         |  |
| Mar 22 | 0          | 0              | \$0                   |  |
| Apr 22 | 0          | 0              | \$0                   |  |
| May 22 | 0          | 0              | \$0                   |  |
| Jun 22 | 0          | 0              | \$0                   |  |
| Jul 22 | 0          | 0              | \$0                   |  |
| Aug 22 | 0          | 0              | \$0                   |  |
| Sep 22 | 0          | 0              | \$0                   |  |
| Oct 22 | 0          | 0              | \$0                   |  |
| Nov 22 | 0          | 0              | \$0                   |  |
| Dec 22 | 0          | 0              | \$0                   |  |
| Totals | 285        | 188            | \$190,661,988         |  |