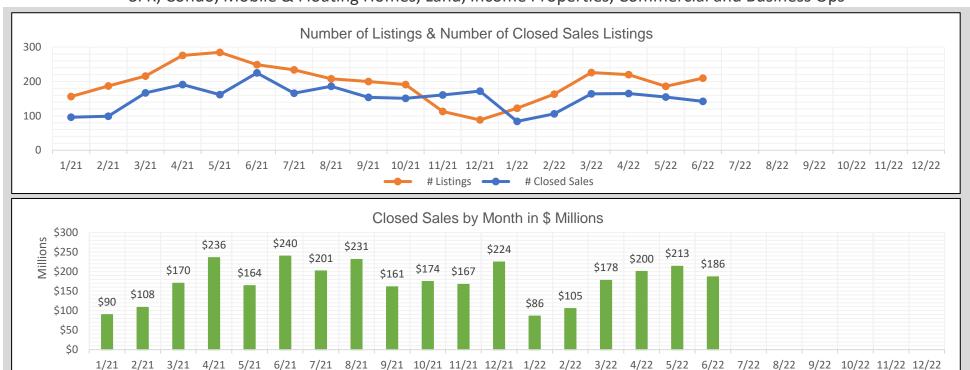

## BAREIS MLS Napa County Monthly YTD Comparisons Report January 2021 to YTD 2022 - All Property Types

SFR, Condo, Mobile & Floating Homes, Land, Income Properties, Commercial and Business Ops

| 2021   |            |                |                       |  |
|--------|------------|----------------|-----------------------|--|
| Month  | # Listings | # Closed Sales | Value of Closed Sales |  |
| Jan 21 | 156        | 96             | \$89,756,164          |  |
| Feb 21 | 187        | 99             | \$108,321,303         |  |
| Mar 21 | 216        | 167            | \$170,170,376         |  |
| Apr 21 | 276        | 191            | \$235,738,385         |  |
| May 21 | 285        | 162            | \$163,742,487         |  |
| Jun 21 | 249        | 225            | \$239,829,443         |  |
| Jul 21 | 234        | 166            | \$201,432,215         |  |
| Aug 21 | 208        | 186            | \$231,228,183         |  |
| Sep 21 | 200        | 154            | \$161,166,752         |  |
| Oct 21 | 191        | 151            | \$174,442,468         |  |
| Nov 21 | 113        | 161            | \$167,038,469         |  |
| Dec 21 | 88         | 172            | \$224,444,104         |  |
| Totals | 2403       | 1930           | \$2,167,310,349       |  |

| 2022   |            |                |                       |  |
|--------|------------|----------------|-----------------------|--|
| Month  | # Listings | # Closed Sales | Value of Closed Sales |  |
| Jan 22 | 122        | 84             | \$85,969,750          |  |
| Feb 22 | 163        | 106            | \$105,402,238         |  |
| Mar 22 | 226        | 164            | \$177,500,886         |  |
| Apr 22 | 220        | 165            | \$200,229,542         |  |
| May 22 | 186        | 155            | \$213,497,438         |  |
| Jun 22 | 210        | 142            | \$186,490,236         |  |
| Jul 22 | 0          | 0              | \$0                   |  |
| Aug 22 | 0          | 0              | \$0                   |  |
| Sep 22 | 0          | 0              | \$0                   |  |
| Oct 22 | 0          | 0              | \$0                   |  |
| Nov 22 | 0          | 0              | \$0                   |  |
| Dec 22 | 0          | 0              | \$0                   |  |
| Totals | 1127       | 816            | \$969,090,090         |  |

 $\textit{Number of closed sales reported from BAREIS MLS@} \ \textit{as of July 13}, 2022$