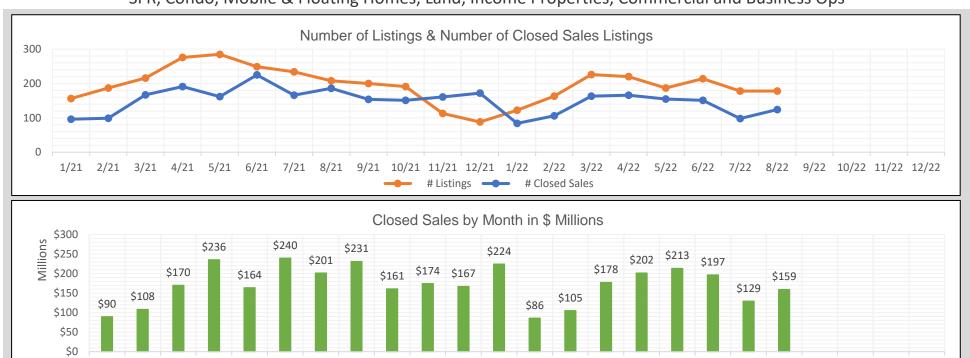

## BAREIS MLS Napa County Monthly YTD Comparisons Report January 2021 to YTD 2022 - All Property Types

SFR, Condo, Mobile & Floating Homes, Land, Income Properties, Commercial and Business Ops

1/21 2/21 3/21 4/21 5/21 6/21 7/21 8/21 9/21 10/21 11/21 12/21 1/22 2/22 3/22 4/22 5/22 6/22 7/22 8/22 9/22 10/22 11/22 12/22

| 2021   |            |                |                       |  |
|--------|------------|----------------|-----------------------|--|
| Month  | # Listings | # Closed Sales | Value of Closed Sales |  |
| Jan 21 | 156        | 96             | \$89,756,164          |  |
| Feb 21 | 187        | 99             | \$108,321,303         |  |
| Mar 21 | 216        | 167            | \$170,170,376         |  |
| Apr 21 | 276        | 191            | \$235,738,385         |  |
| May 21 | 285        | 162            | \$163,742,487         |  |
| Jun 21 | 249        | 225            | \$239,829,443         |  |
| Jul 21 | 234        | 166            | \$201,432,215         |  |
| Aug 21 | 208        | 186            | \$231,228,183         |  |
| Sep 21 | 200        | 154            | \$161,166,752         |  |
| Oct 21 | 191        | 151            | \$174,442,468         |  |
| Nov 21 | 113        | 161            | \$167,038,469         |  |
| Dec 21 | 88         | 172            | \$224,444,104         |  |
| Totals | 2403       | 1930           | \$2,167,310,349       |  |

| 2022   |            |                |                       |  |
|--------|------------|----------------|-----------------------|--|
| Month  | # Listings | # Closed Sales | Value of Closed Sales |  |
| Jan 22 | 122        | 84             | \$85,969,750          |  |
| Feb 22 | 163        | 106            | \$105,402,238         |  |
| Mar 22 | 226        | 163            | \$177,500,886         |  |
| Apr 22 | 220        | 166            | \$201,719,542         |  |
| May 22 | 187        | 155            | \$213,497,438         |  |
| Jun 22 | 214        | 151            | \$196,743,236         |  |
| Jul 22 | 178        | 98             | \$129,296,100         |  |
| Aug 22 | 178        | 124            | \$159,462,293         |  |
| Sep 22 | 0          | 0              | \$0                   |  |
| Oct 22 | 0          | 0              | \$0                   |  |
| Nov 22 | 0          | 0              | \$0                   |  |
| Dec 22 | 0          | 0              | \$0                   |  |
| Totals | 1488       | 1047           | \$1,269,591,483       |  |