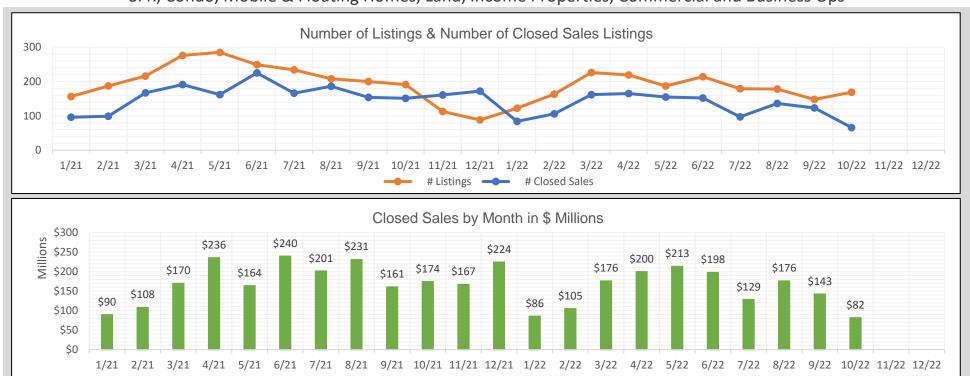

## BAREIS MLS Napa County Monthly YTD Comparisons Report January 2021 to YTD 2022 - All Property Types

SFR, Condo, Mobile & Floating Homes, Land, Income Properties, Commercial and Business Ops

| 2021   |            |                |                       |  |
|--------|------------|----------------|-----------------------|--|
| Month  | # Listings | # Closed Sales | Value of Closed Sales |  |
| Jan 21 | 156        | 96             | \$89,756,164          |  |
| Feb 21 | 187        | 99             | \$108,321,303         |  |
| Mar 21 | 216        | 167            | \$170,170,376         |  |
| Apr 21 | 276        | 191            | \$235,738,385         |  |
| May 21 | 285        | 162            | \$163,742,487         |  |
| Jun 21 | 249        | 225            | \$239,829,443         |  |
| Jul 21 | 234        | 166            | \$201,432,215         |  |
| Aug 21 | 208        | 186            | \$231,228,183         |  |
| Sep 21 | 200        | 154            | \$161,166,752         |  |
| Oct 21 | 191        | 151            | \$174,442,468         |  |
| Nov 21 | 113        | 161            | \$167,038,469         |  |
| Dec 21 | 88         | 172            | \$224,444,104         |  |
| Totals | 2403       | 1930           | \$2,167,310,349       |  |

| 2022   |            |                |                       |  |
|--------|------------|----------------|-----------------------|--|
| Month  | # Listings | # Closed Sales | Value of Closed Sales |  |
| Jan 22 | 122        | 84             | \$85,969,750          |  |
| Feb 22 | 163        | 106            | \$105,402,238         |  |
| Mar 22 | 226        | 162            | \$176,350,886         |  |
| Apr 22 | 219        | 165            | \$200,019,542         |  |
| May 22 | 187        | 155            | \$213,497,438         |  |
| Jun 22 | 214        | 152            | \$197,818,236         |  |
| Jul 22 | 179        | 97             | \$128,581,100         |  |
| Aug 22 | 178        | 136            | \$176,076,293         |  |
| Sep 22 | 148        | 123            | \$142,523,990         |  |
| Oct 22 | 169        | 66             | \$82,051,421          |  |
| Nov 22 | 0          | 0              | \$0                   |  |
| Dec 22 | 0          | 0              | \$0                   |  |
| Totals | 1805       | 1246           | \$1,508,290,894       |  |

Number of closed sales reported from BAREIS MLS @ as of November 9, 2022