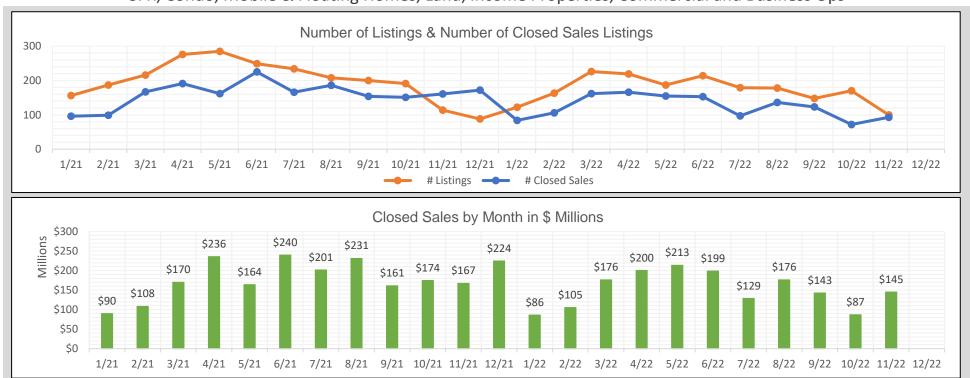

## BAREIS MLS Napa County Monthly YTD Comparisons Report January 2021 to YTD 2022 - All Property Types

SFR, Condo, Mobile & Floating Homes, Land, Income Properties, Commercial and Business Ops

| 2021   |            |                |                       |  |
|--------|------------|----------------|-----------------------|--|
| Month  | # Listings | # Closed Sales | Value of Closed Sales |  |
| Jan 21 | 156        | 96             | \$89,756,164          |  |
| Feb 21 | 187        | 99             | \$108,321,303         |  |
| Mar 21 | 216        | 167            | \$170,170,376         |  |
| Apr 21 | 276        | 191            | \$235,738,385         |  |
| May 21 | 285        | 162            | \$163,742,487         |  |
| Jun 21 | 249        | 225            | \$239,829,443         |  |
| Jul 21 | 234        | 166            | \$201,432,215         |  |
| Aug 21 | 208        | 186            | \$231,228,183         |  |
| Sep 21 | 200        | 154            | \$161,166,752         |  |
| Oct 21 | 191        | 151            | \$174,442,468         |  |
| Nov 21 | 114        | 161            | \$167,038,469         |  |
| Dec 21 | 88         | 172            | \$224,444,104         |  |
| Totals | 2404       | 1930           | \$2,167,310,349       |  |

| 2022   |            |                |                       |  |
|--------|------------|----------------|-----------------------|--|
| Month  | # Listings | # Closed Sales | Value of Closed Sales |  |
| Jan 22 | 122        | 84             | \$85,969,750          |  |
| Feb 22 | 163        | 106            | \$105,402,238         |  |
| Mar 22 | 226        | 162            | \$176,350,886         |  |
| Apr 22 | 219        | 166            | \$200,173,542         |  |
| May 22 | 187        | 155            | \$213,497,438         |  |
| Jun 22 | 214        | 153            | \$198,633,236         |  |
| Jul 22 | 179        | 97             | \$128,581,100         |  |
| Aug 22 | 178        | 136            | \$176,076,293         |  |
| Sep 22 | 148        | 123            | \$142,523,990         |  |
| Oct 22 | 170        | 72             | \$86,748,921          |  |
| Nov 22 | 100        | 93             | \$144,872,296         |  |
| Dec 22 | 0          | 0              | \$0                   |  |
| Totals | 1906       | 1347           | \$1,658,829,690       |  |

Number of closed sales reported from BAREIS MLS® as of December 8, 2022

 $Information\ herein\ believed\ reliable\ but\ not\ guaranteed.$