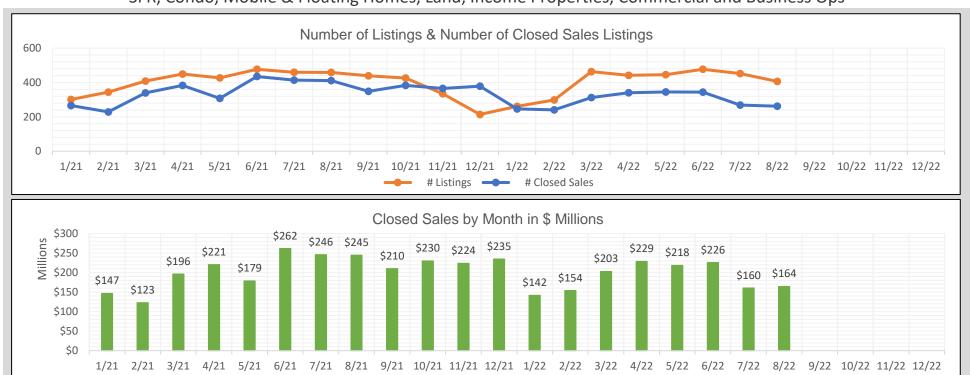

## BAREIS MLS N. Solano County Monthly YTD Comparisons Report January 2021 to YTD 2022 - All Property Types

SFR, Condo, Mobile & Floating Homes, Land, Income Properties, Commercial and Business Ops

| 2021   |            |                |                       |  |
|--------|------------|----------------|-----------------------|--|
| Month  | # Listings | # Closed Sales | Value of Closed Sales |  |
| Jan 21 | 301        | 266            | \$146,559,716         |  |
| Feb 21 | 344        | 229            | \$122,952,988         |  |
| Mar 21 | 408        | 339            | \$196,212,234         |  |
| Apr 21 | 449        | 383            | \$220,527,042         |  |
| May 21 | 427        | 308            | \$178,799,510         |  |
| Jun 21 | 477        | 435            | \$261,679,109         |  |
| Jul 21 | 460        | 414            | \$245,913,861         |  |
| Aug 21 | 459        | 411            | \$244,770,639         |  |
| Sep 21 | 439        | 349            | \$210,326,138         |  |
| Oct 21 | 426        | 383            | \$229,829,620         |  |
| Nov 21 | 335        | 366            | \$223,835,501         |  |
| Dec 21 | 214        | 379            | \$234,575,812         |  |
| Totals | 4739       | 4262           | \$2,515,982,170       |  |

| 2022   |            |                |                       |  |
|--------|------------|----------------|-----------------------|--|
| Month  | # Listings | # Closed Sales | Value of Closed Sales |  |
| Jan 22 | 261        | 246            | \$141,790,020         |  |
| Feb 22 | 298        | 241            | \$153,866,988         |  |
| Mar 22 | 463        | 312            | \$202,897,676         |  |
| Apr 22 | 442        | 340            | \$228,750,335         |  |
| May 22 | 446        | 345            | \$218,263,576         |  |
| Jun 22 | 477        | 344            | \$225,853,952         |  |
| Jul 22 | 452        | 269            | \$160,466,561         |  |
| Aug 22 | 407        | 262            | \$164,487,436         |  |
| Sep 22 | 0          | 0              | \$0                   |  |
| Oct 22 | 0          | 0              | \$0                   |  |
| Nov 22 | 0          | 0              | \$0                   |  |
| Dec 22 | 0          | 0              | \$0                   |  |
| Totals | 3246       | 2359           | \$1,496,376,544       |  |

Number of closed sales reported from BAREIS MLS @ as of September 8, 2022