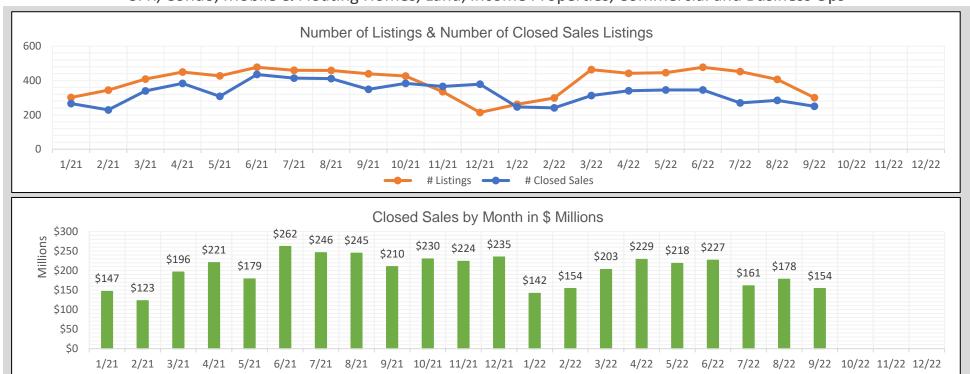

## BAREIS MLS N. Solano County Monthly YTD Comparisons Report January 2021 to YTD 2022 - All Property Types

SFR, Condo, Mobile & Floating Homes, Land, Income Properties, Commercial and Business Ops

| 2021   |            |                |                       |  |
|--------|------------|----------------|-----------------------|--|
| Month  | # Listings | # Closed Sales | Value of Closed Sales |  |
| Jan 21 | 301        | 266            | \$146,559,716         |  |
| Feb 21 | 344        | 229            | \$122,952,988         |  |
| Mar 21 | 408        | 339            | \$196,212,234         |  |
| Apr 21 | 449        | 383            | \$220,527,042         |  |
| May 21 | 427        | 308            | \$178,799,510         |  |
| Jun 21 | 477        | 435            | \$261,679,109         |  |
| Jul 21 | 460        | 414            | \$245,913,861         |  |
| Aug 21 | 459        | 411            | \$244,770,639         |  |
| Sep 21 | 439        | 349            | \$210,326,138         |  |
| Oct 21 | 426        | 383            | \$229,829,620         |  |
| Nov 21 | 335        | 366            | \$223,835,501         |  |
| Dec 21 | 214        | 379            | \$234,575,812         |  |
| Totals | 4739       | 4262           | \$2,515,982,170       |  |

| 2022   |            |                |                       |  |
|--------|------------|----------------|-----------------------|--|
| Month  | # Listings | # Closed Sales | Value of Closed Sales |  |
| Jan 22 | 261        | 246            | \$141,790,020         |  |
| Feb 22 | 298        | 241            | \$153,857,988         |  |
| Mar 22 | 463        | 312            | \$202,897,676         |  |
| Apr 22 | 442        | 340            | \$228,750,335         |  |
| May 22 | 446        | 345            | \$218,263,576         |  |
| Jun 22 | 477        | 345            | \$226,578,952         |  |
| Jul 22 | 452        | 270            | \$160,851,561         |  |
| Aug 22 | 407        | 284            | \$177,695,836         |  |
| Sep 22 | 300        | 250            | \$154,084,081         |  |
| Oct 22 | 0          | 0              | \$0                   |  |
| Nov 22 | 0          | 0              | \$0                   |  |
| Dec 22 | 0          | 0              | \$0                   |  |
| Totals | 3546       | 2633           | \$1,664,770,025       |  |

Number of closed sales reported from BAREIS MLS @ as of October 10, 2022

Information herein believed reliable but not guaranteed.