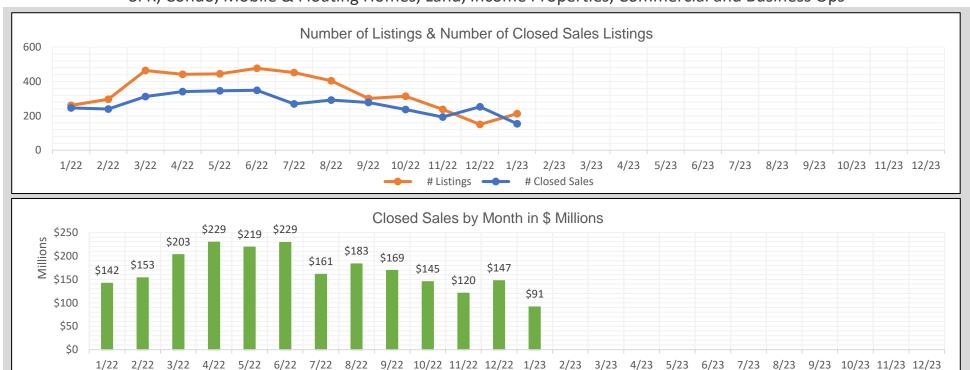

## BAREIS MLS N. Solano County Monthly YTD Comparisons Report January 2022 to YTD 2023 - All Property Types

SFR, Condo, Mobile & Floating Homes, Land, Income Properties, Commercial and Business Ops

| 2022   |            |                |                       |  |
|--------|------------|----------------|-----------------------|--|
| Month  | # Listings | # Closed Sales | Value of Closed Sales |  |
| Jan 22 | 261        | 246            | \$141,790,020         |  |
| Feb 22 | 297        | 240            | \$153,282,988         |  |
| Mar 22 | 464        | 312            | \$202,897,676         |  |
| Apr 22 | 442        | 341            | \$229,360,335         |  |
| May 22 | 445        | 346            | \$218,918,576         |  |
| Jun 22 | 477        | 349            | \$228,873,952         |  |
| Jul 22 | 452        | 270            | \$160,851,561         |  |
| Aug 22 | 405        | 292            | \$183,140,917         |  |
| Sep 22 | 301        | 278            | \$168,921,304         |  |
| Oct 22 | 314        | 237            | \$145,005,014         |  |
| Nov 22 | 238        | 193            | \$120,499,789         |  |
| Dec 22 | 150        | 253            | \$147,220,249         |  |
| Totals | 4246       | 3357           | \$2,100,762,381       |  |

| 2023   |            |                |                       |  |
|--------|------------|----------------|-----------------------|--|
| Month  | # Listings | # Closed Sales | Value of Closed Sales |  |
| Jan 23 | 213        | 154            | \$91,117,791          |  |
| Feb 23 | 0          | 0              | \$0                   |  |
| Mar 23 | 0          | 0              | \$0                   |  |
| Apr 23 | 0          | 0              | \$0                   |  |
| May 23 | 0          | 0              | \$0                   |  |
| Jun 23 | 0          | 0              | \$0                   |  |
| Jul 23 | 0          | 0              | \$0                   |  |
| Aug 23 | 0          | 0              | \$0                   |  |
| Sep 23 | 0          | 0              | \$0                   |  |
| Oct 23 | 0          | 0              | \$0                   |  |
| Nov 23 | 0          | 0              | \$0                   |  |
| Dec 23 | 0          | 0              | \$0                   |  |
| Totals | 213        | 154            | \$91,117,791          |  |

Number of closed sales reported from BAREIS MLS @ as of February 9, 2023

Information herein believed reliable but not guaranteed.