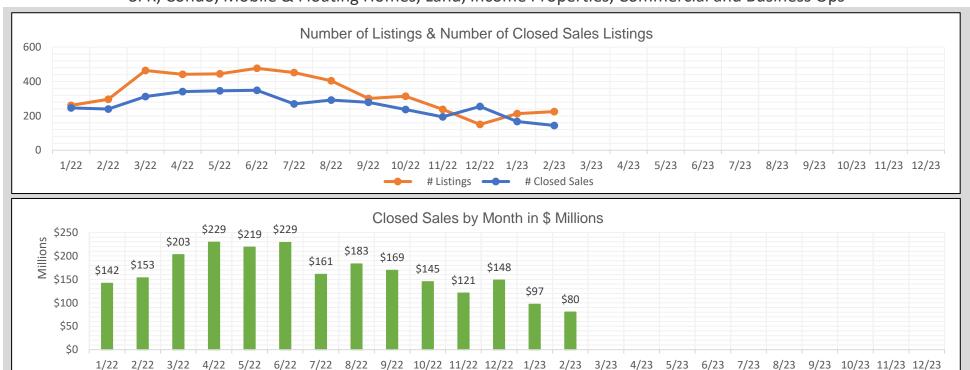

## BAREIS MLS N. Solano County Monthly YTD Comparisons Report January 2022 to YTD 2023 - All Property Types

SFR, Condo, Mobile & Floating Homes, Land, Income Properties, Commercial and Business Ops

| 2022   |            |                |                       |  |
|--------|------------|----------------|-----------------------|--|
| Month  | # Listings | # Closed Sales | Value of Closed Sales |  |
| Jan 22 | 261        | 246            | \$141,790,020         |  |
| Feb 22 | 297        | 240            | \$153,282,988         |  |
| Mar 22 | 464        | 312            | \$202,897,676         |  |
| Apr 22 | 442        | 341            | \$229,360,335         |  |
| May 22 | 445        | 346            | \$218,918,576         |  |
| Jun 22 | 477        | 349            | \$228,873,952         |  |
| Jul 22 | 452        | 270            | \$160,851,561         |  |
| Aug 22 | 405        | 292            | \$183,140,917         |  |
| Sep 22 | 301        | 279            | \$169,496,304         |  |
| Oct 22 | 314        | 237            | \$145,005,014         |  |
| Nov 22 | 238        | 194            | \$120,974,789         |  |
| Dec 22 | 150        | 255            | \$148,380,249         |  |
| Totals | 4246       | 3361           | \$2,102,972,381       |  |

| 2023   |            |                |                       |  |
|--------|------------|----------------|-----------------------|--|
| Month  | # Listings | # Closed Sales | Value of Closed Sales |  |
| Jan 23 | 213        | 167            | \$96,839,991          |  |
| Feb 23 | 225        | 144            | \$80,126,860          |  |
| Mar 23 | 0          | 0              | \$0                   |  |
| Apr 23 | 0          | 0              | \$0                   |  |
| May 23 | 0          | 0              | \$0                   |  |
| Jun 23 | 0          | 0              | \$0                   |  |
| Jul 23 | 0          | 0              | \$0                   |  |
| Aug 23 | 0          | 0              | \$0                   |  |
| Sep 23 | 0          | 0              | \$0                   |  |
| Oct 23 | 0          | 0              | \$0                   |  |
| Nov 23 | 0          | 0              | \$0                   |  |
| Dec 23 | 0          | 0              | \$0                   |  |
| Totals | 438        | 311            | \$176,966,851         |  |

Number of closed sales reported from BAREIS MLS @ as of March 9, 2023

Information herein believed reliable but not guaranteed.