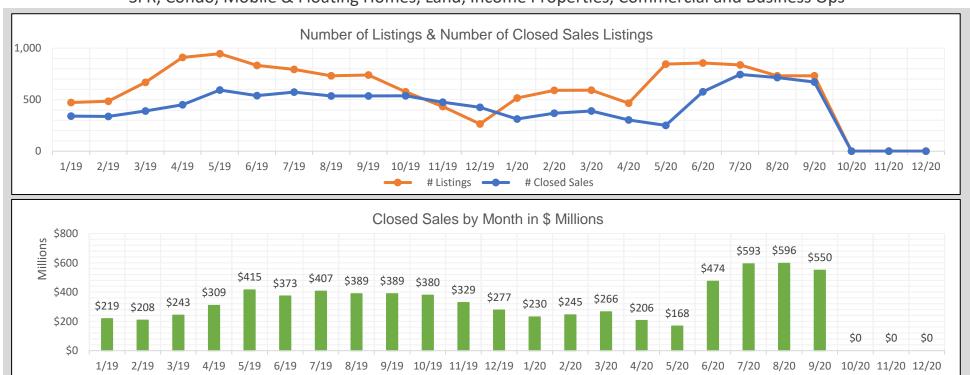

## BAREIS MLS Sonoma County Monthly YTD Comparisons Report 2019 to YTD September 2020 - All Property Types

SFR, Condo, Mobile & Floating Homes, Land, Income Properties, Commercial and Business Ops

| 2019   |            |                |                       |  |
|--------|------------|----------------|-----------------------|--|
| Month  | # Listings | # Closed Sales | Value of Closed Sales |  |
| Jan 19 | 473        | 341            | \$218,577,873         |  |
| Feb 19 | 485        | 338            | \$208,423,190         |  |
| Mar 19 | 669        | 390            | \$242,596,662         |  |
| Apr 19 | 911        | 451            | \$308,981,611         |  |
| May 19 | 946        | 593            | \$414,919,617         |  |
| Jun 19 | 833        | 540            | \$373,131,893         |  |
| Jul 19 | 794        | 574            | \$406,739,646         |  |
| Aug 19 | 732        | 536            | \$388,934,362         |  |
| Sep 19 | 739        | 537            | \$388,931,013         |  |
| Oct 19 | 577        | 538            | \$379,579,135         |  |
| Nov 19 | 434        | 476            | \$329,141,304         |  |
| Dec 19 | 264        | 426            | \$276,931,941         |  |
| Totals | 7857       | 5740           | \$3,936,888,247       |  |

| 2020   |            |                |                       |  |
|--------|------------|----------------|-----------------------|--|
| Month  | # Listings | # Closed Sales | Value of Closed Sales |  |
| Jan 20 | 516        | 312            | \$230,242,998         |  |
| Feb 20 | 590        | 369            | \$244,908,159         |  |
| Mar 20 | 592        | 390            | \$265,673,961         |  |
| Apr 20 | 467        | 304            | \$206,324,262         |  |
| May 20 | 846        | 250            | \$167,795,059         |  |
| Jun 20 | 856        | 576            | \$474,014,772         |  |
| Jul 20 | 838        | 745            | \$593,177,521         |  |
| Aug 20 | 732        | 715            | \$596,360,452         |  |
| Sep 20 | 732        | 671            | \$549,804,612         |  |
| Oct 20 | 0          | 0              | \$0                   |  |
| Nov 20 | 0          | 0              | \$0                   |  |
| Dec 20 | 0          | 0              | \$0                   |  |
| Totals | 6169       | 4332           | \$3,328,301,796       |  |

Number of closed sales reported from BAREIS MLS @ as of October 14, 2020

Information herein believed reliable but not guaranteed.