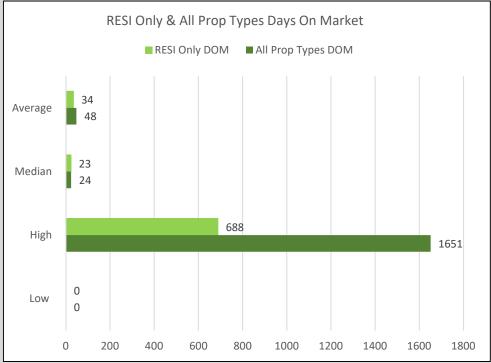

|                          | List Price  | Sold Price  | DOM |
|--------------------------|-------------|-------------|-----|
| Average                  | \$882,772   | \$929,003   | 34  |
| Median                   | \$730,000   | \$758,000   | 23  |
| High                     | \$6,250,000 | \$6,000,000 | 688 |
| Low                      | \$109,900   | \$100,000   | 0   |
| <sup>1</sup> Adj Average | \$872,871   | \$919,861   | 33  |

|                          | List Price  | Sold Price  | DOM  |
|--------------------------|-------------|-------------|------|
| Average                  | \$864,147   | \$902,415   | 48   |
| Median                   | \$715,000   | \$750,000   | 24   |
| High                     | \$6,250,000 | \$6,000,000 | 1651 |
| Low                      | \$29,000    | \$29,000    | 0    |
| <sup>1</sup> Adj Average | \$855,311   | \$894,212   | 46   |