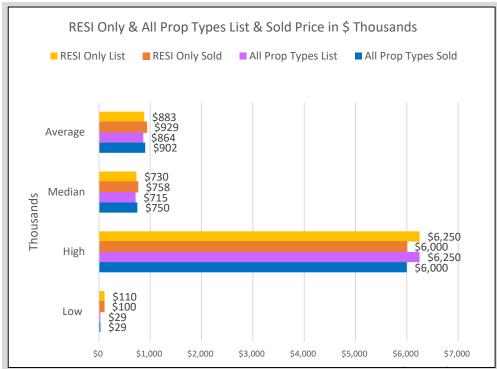

|                          | List Price  | Sold Price  | DOM |
|--------------------------|-------------|-------------|-----|
| Average                  | \$882,772   | \$929,003   | 34  |
| Median                   | \$730,000   | \$758,000   | 23  |
| High                     | \$6,250,000 | \$6,000,000 | 688 |
| Low                      | \$109,900   | \$100,000   | 0   |
| <sup>1</sup> Adj Average | \$872,871   | \$919,861   | 33  |

|                          | List Price  | Sold Price  | DOM  |
|--------------------------|-------------|-------------|------|
| Average                  | \$864,147   | \$902,415   | 48   |
| Median                   | \$715,000   | \$750,000   | 24   |
| High                     | \$6,250,000 | \$6,000,000 | 1651 |
| Low                      | \$29,000    | \$29,000    | 0    |
| <sup>1</sup> Adj Average | \$855,311   | \$894,212   | 46   |