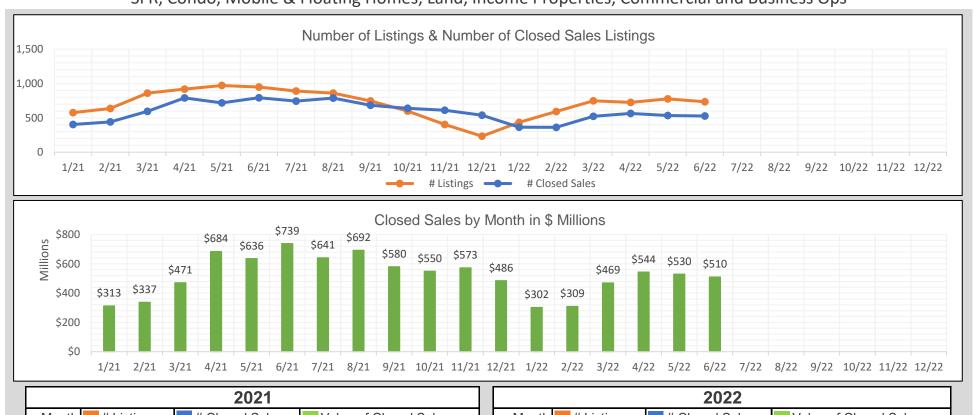

## BAREIS MLS Sonoma County Monthly YTD Comparisons Report January 2021 to YTD 2022 - All Property Types

SFR, Condo, Mobile & Floating Homes, Land, Income Properties, Commercial and Business Ops

| 2021   |            |                |                       |  |
|--------|------------|----------------|-----------------------|--|
| Month  | # Listings | # Closed Sales | Value of Closed Sales |  |
| Jan 21 | 576        | 404            | \$312,833,990         |  |
| Feb 21 | 637        | 440            | \$337,350,716         |  |
| Mar 21 | 861        | 595            | \$471,158,461         |  |
| Apr 21 | 918        | 791            | \$684,286,417         |  |
| May 21 | 971        | 717            | \$635,844,312         |  |
| Jun 21 | 948        | 793            | \$738,697,457         |  |
| Jul 21 | 890        | 744            | \$640,965,796         |  |
| Aug 21 | 860        | 788            | \$692,284,321         |  |
| Sep 21 | 746        | 683            | \$580,265,588         |  |
| Oct 21 | 600        | 640            | \$550,039,256         |  |
| Nov 21 | 404        | 612            | \$572,943,050         |  |
| Dec 21 | 233        | 538            | \$485,545,569         |  |
| Totals | 8644       | 7745           | \$6,702,214,933       |  |

| 2022   |            |                |                       |  |
|--------|------------|----------------|-----------------------|--|
| Month  | # Listings | # Closed Sales | Value of Closed Sales |  |
| Jan 22 | 434        | 363            | \$302,227,035         |  |
| Feb 22 | 593        | 362            | \$308,965,094         |  |
| Mar 22 | 749        | 523            | \$469,355,090         |  |
| Apr 22 | 725        | 564            | \$543,871,939         |  |
| May 22 | 776        | 533            | \$530,206,978         |  |
| Jun 22 | 735        | 527            | \$510,213,906         |  |
| Jul 22 | 0          | 0              | \$0                   |  |
| Aug 22 | 0          | 0              | \$0                   |  |
| Sep 22 | 0          | 0              | \$0                   |  |
| Oct 22 | 0          | 0              | \$0                   |  |
| Nov 22 | 0          | 0              | \$0                   |  |
| Dec 22 | 0          | 0              | \$0                   |  |
| Totals | 4012       | 2872           | \$2,664,840,042       |  |

Number of closed sales reported from BAREIS MLS @ as of July 13, 2022