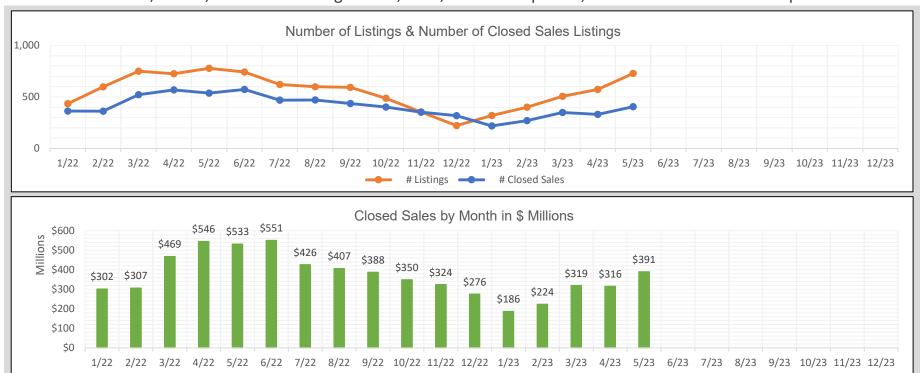

## BAREIS MLS Sonoma County Monthly YTD Comparisons Report January 2022 to YTD 2023 - All Property Types

SFR, Condo, Mobile & Floating Homes, Land, Income Properties, Commercial and Business Ops

| 2022   |            |                |                       |  |
|--------|------------|----------------|-----------------------|--|
| Month  | # Listings | # Closed Sales | Value of Closed Sales |  |
| Jan 22 | 434        | 363            | \$302,177,035         |  |
| Feb 22 | 597        | 361            | \$306,909,094         |  |
| Mar 22 | 751        | 522            | \$468,606,090         |  |
| Apr 22 | 725        | 568            | \$545,700,939         |  |
| May 22 | 778        | 537            | \$532,524,800         |  |
| Jun 22 | 741        | 573            | \$551,288,842         |  |
| Jul 22 | 620        | 468            | \$426,273,397         |  |
| Aug 22 | 599        | 470            | \$406,595,173         |  |
| Sep 22 | 592        | 436            | \$387,692,132         |  |
| Oct 22 | 488        | 403            | \$349,596,261         |  |
| Nov 22 | 354        | 352            | \$324,173,718         |  |
| Dec 22 | 222        | 318            | \$275,552,953         |  |
| Totals | 6901       | 5371           | \$4,877,090,434       |  |

| 2023   |            |                |                       |  |
|--------|------------|----------------|-----------------------|--|
| Month  | # Listings | # Closed Sales | Value of Closed Sales |  |
| Jan 23 | 319        | 219            | \$186,424,859         |  |
| Feb 23 | 401        | 270            | \$224,366,791         |  |
| Mar 23 | 505        | 349            | \$319,454,277         |  |
| Apr 23 | 574        | 330            | \$316,141,927         |  |
| May 23 | 729        | 405            | \$390,506,233         |  |
| Jun 23 | 0          | 0              | \$0                   |  |
| Jul 23 | 0          | 0              | \$0                   |  |
| Aug 23 | 0          | 0              | \$0                   |  |
| Sep 23 | 0          | 0              | \$0                   |  |
| Oct 23 | 0          | 0              | \$0                   |  |
| Nov 23 | 0          | 0              | \$0                   |  |
| Dec 23 | 0          | 0              | \$0                   |  |
| Totals | 2528       | 1573           | \$1,436,894,087       |  |

Number of closed sales reported from BAREIS MLS® as of June 12, 2023

Information herein believed reliable but not guaranteed.