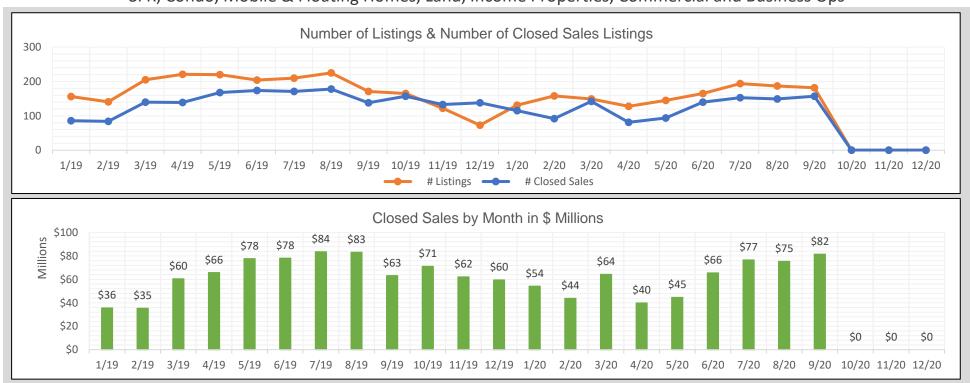

## BAREIS MLS S. Solano County Monthly YTD Comparisons Report 2019 to YTD September 2020 - All Property Types

SFR, Condo, Mobile & Floating Homes, Land, Income Properties, Commercial and Business Ops

| 2019   |            |                |                       |  |
|--------|------------|----------------|-----------------------|--|
| Month  | # Listings | # Closed Sales | Value of Closed Sales |  |
| Jan 19 | 156        | 86             | \$35,607,679          |  |
| Feb 19 | 141        | 84             | \$35,339,325          |  |
| Mar 19 | 205        | 140            | \$60,455,125          |  |
| Apr 19 | 221        | 139            | \$65,812,226          |  |
| May 19 | 220        | 168            | \$77,742,437          |  |
| Jun 19 | 204        | 174            | \$78,104,910          |  |
| Jul 19 | 210        | 171            | \$83,592,303          |  |
| Aug 19 | 225        | 178            | \$83,170,974          |  |
| Sep 19 | 171        | 138            | \$63,266,400          |  |
| Oct 19 | 165        | 157            | \$71,194,863          |  |
| Nov 19 | 122        | 133            | \$62,195,361          |  |
| Dec 19 | 73         | 138            | \$59,518,300          |  |
| Totals | 2113       | 1706           | \$775,999,903         |  |

| 2020   |            |                |                       |  |
|--------|------------|----------------|-----------------------|--|
| Month  | # Listings | # Closed Sales | Value of Closed Sales |  |
| Jan 20 | 131        | 115            | \$54,221,591          |  |
| Feb 20 | 158        | 92             | \$43,850,600          |  |
| Mar 20 | 149        | 142            | \$64,349,363          |  |
| Apr 20 | 128        | 81             | \$39,917,350          |  |
| May 20 | 145        | 94             | \$44,687,805          |  |
| Jun 20 | 165        | 140            | \$65,597,117          |  |
| Jul 20 | 194        | 153            | \$76,621,032          |  |
| Aug 20 | 187        | 149            | \$75,412,359          |  |
| Sep 20 | 182        | 157            | \$81,508,100          |  |
| Oct 20 | 0          | 0              | \$0                   |  |
| Nov 20 | 0          | 0              | \$0                   |  |
| Dec 20 | 0          | 0              | \$0                   |  |
| Totals | 1439       | 1123           | \$546,165,317         |  |

Number of closed sales reported from BAREIS MLS @ as of October 14, 2020

Information herein believed reliable but not guaranteed.