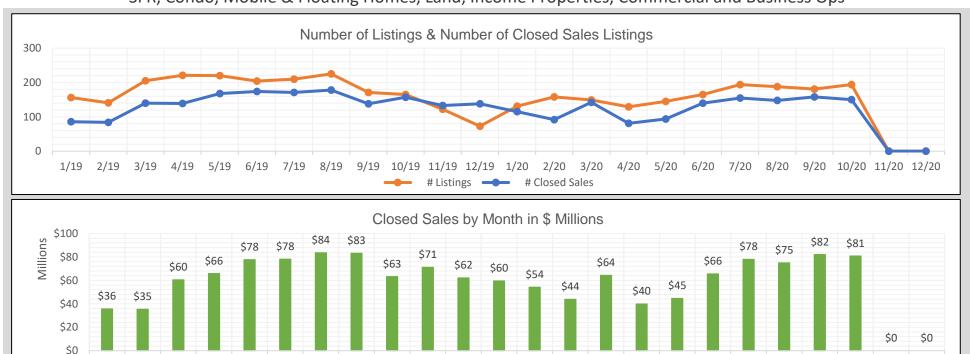

## BAREIS MLS S. Solano County Monthly YTD Comparisons Report 2019 to YTD October 2020 - All Property Types

SFR, Condo, Mobile & Floating Homes, Land, Income Properties, Commercial and Business Ops

9/19 10/19 11/19 12/19 1/20 2/20 3/20 4/20 5/20

| 2019   |            |                |                       |  |
|--------|------------|----------------|-----------------------|--|
| Month  | # Listings | # Closed Sales | Value of Closed Sales |  |
| Jan 19 | 156        | 86             | \$35,607,679          |  |
| Feb 19 | 141        | 84             | \$35,339,325          |  |
| Mar 19 | 205        | 140            | \$60,455,125          |  |
| Apr 19 | 221        | 139            | \$65,812,226          |  |
| May 19 | 220        | 168            | \$77,742,437          |  |
| Jun 19 | 204        | 174            | \$78,104,910          |  |
| Jul 19 | 210        | 171            | \$83,592,303          |  |
| Aug 19 | 225        | 178            | \$83,170,974          |  |
| Sep 19 | 171        | 138            | \$63,266,400          |  |
| Oct 19 | 165        | 157            | \$71,194,863          |  |
| Nov 19 | 122        | 133            | \$62,195,361          |  |
| Dec 19 | 73         | 138            | \$59,518,300          |  |
| Totals | 2113       | 1706           | \$775,999,903         |  |

1/19 2/19 3/19 4/19 5/19 6/19 7/19 8/19

| 2020   |            |                |                       |  |
|--------|------------|----------------|-----------------------|--|
| Month  | # Listings | # Closed Sales | Value of Closed Sales |  |
| Jan 20 | 131        | 115            | \$54,221,591          |  |
| Feb 20 | 158        | 92             | \$43,850,600          |  |
| Mar 20 | 149        | 142            | \$64,349,363          |  |
| Apr 20 | 129        | 81             | \$39,917,350          |  |
| May 20 | 145        | 94             | \$44,687,805          |  |
| Jun 20 | 165        | 140            | \$65,597,117          |  |
| Jul 20 | 194        | 155            | \$77,956,032          |  |
| Aug 20 | 188        | 148            | \$74,947,359          |  |
| Sep 20 | 181        | 158            | \$82,018,100          |  |
| Oct 20 | 194        | 150            | \$80,808,550          |  |
| Nov 20 | 0          | 0              | \$0                   |  |
| Dec 20 | 0          | 0              | \$0                   |  |
| Totals | 1634       | 1275           | \$628,353,867         |  |

6/20 7/20 8/20

9/20 10/20 11/20 12/20

Number of closed sales reported from BAREIS MLS @ as of November 10, 2020

Information herein believed reliable but not guaranteed.