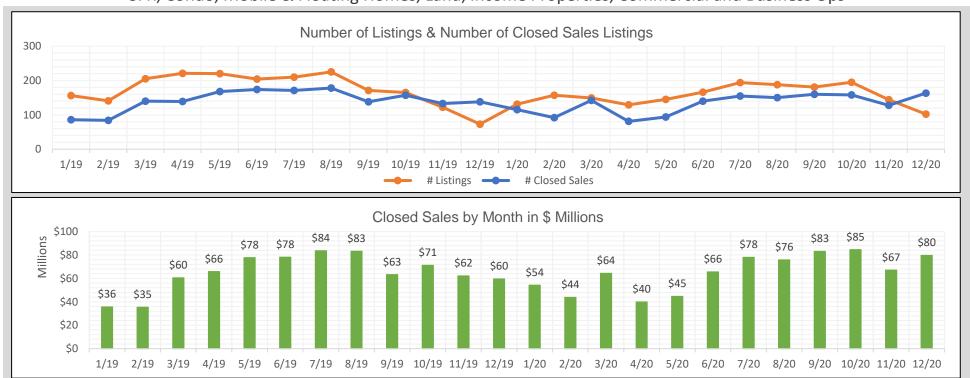

## BAREIS MLS S. Solano County Monthly YTD Comparisons Report 2019 to YTD December 2020 - All Property Types

SFR, Condo, Mobile & Floating Homes, Land, Income Properties, Commercial and Business Ops

| 2019   |            |                |                       |  |
|--------|------------|----------------|-----------------------|--|
| Month  | # Listings | # Closed Sales | Value of Closed Sales |  |
| Jan 19 | 156        | 86             | \$35,607,679          |  |
| Feb 19 | 141        | 84             | \$35,339,325          |  |
| Mar 19 | 205        | 140            | \$60,455,125          |  |
| Apr 19 | 221        | 139            | \$65,812,226          |  |
| May 19 | 220        | 168            | \$77,742,437          |  |
| Jun 19 | 204        | 174            | \$78,104,910          |  |
| Jul 19 | 210        | 171            | \$83,592,303          |  |
| Aug 19 | 225        | 178            | \$83,170,974          |  |
| Sep 19 | 171        | 138            | \$63,266,400          |  |
| Oct 19 | 165        | 157            | \$71,194,863          |  |
| Nov 19 | 122        | 133            | \$62,195,361          |  |
| Dec 19 | 73         | 138            | \$59,518,300          |  |
| Totals | 2113       | 1706           | \$775,999,903         |  |

| 2020   |            |                |                       |  |
|--------|------------|----------------|-----------------------|--|
| Month  | # Listings | # Closed Sales | Value of Closed Sales |  |
| Jan 20 | 131        | 115            | \$54,221,591          |  |
| Feb 20 | 157        | 92             | \$43,850,600          |  |
| Mar 20 | 149        | 142            | \$64,349,363          |  |
| Apr 20 | 129        | 81             | \$39,917,350          |  |
| May 20 | 145        | 94             | \$44,687,805          |  |
| Jun 20 | 166        | 140            | \$65,597,117          |  |
| Jul 20 | 194        | 155            | \$77,956,032          |  |
| Aug 20 | 188        | 150            | \$75,790,359          |  |
| Sep 20 | 181        | 160            | \$82,998,100          |  |
| Oct 20 | 195        | 158            | \$84,555,550          |  |
| Nov 20 | 144        | 128            | \$67,112,300          |  |
| Dec 20 | 102        | 163            | \$79,647,075          |  |
| Totals | 1881       | 1578           | \$780,683,242         |  |

Number of closed sales reported from BAREIS MLS @ as of January 11, 2021

Information herein believed reliable but not guaranteed.