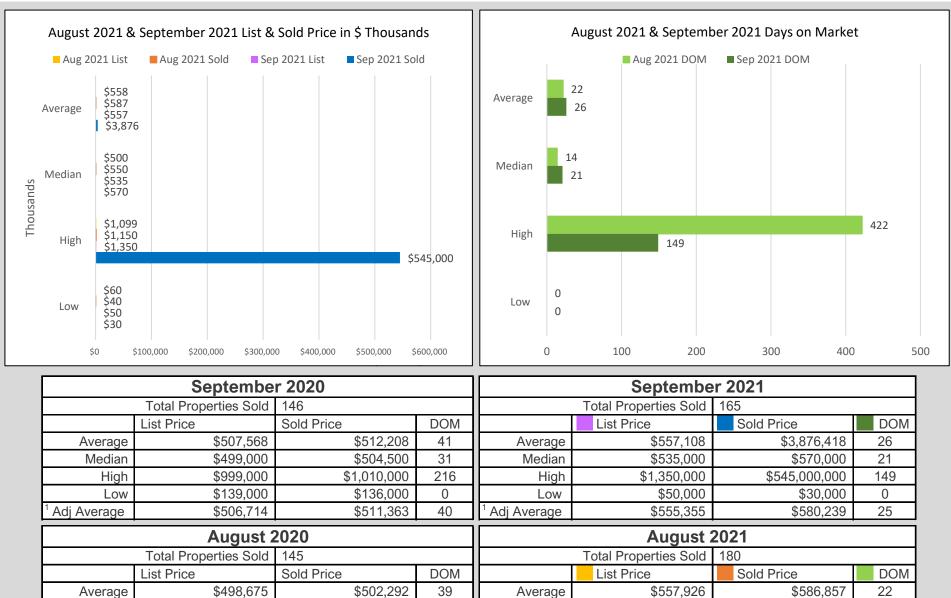

## BAREIS MLS S. Solano County Two-Month Closed Sales Report

August 2021 & September 2021 Residential: SFR, Condo/Co-op, Farms & Ranches, Mobile & Floating Homes

Statistics reported from BAREIS MLS® October 11, 2021

Adj Average

Median

High

Low

\$500,000

\$59,900

\$557,684

\$1,099,000

14

422

0

20

\$550,000

\$40.000

\$586,765

\$1,150,000

Information herein believed reliable but not guaranteed. <sup>1</sup> Adjusted average does not include the high and low sale data.

28

184

0

38

\$490,000

\$50.000

\$500,799

\$1,168,100

Median

Adj Average

High

Low

\$490,000

\$49.000

\$496,915

\$1,200,000

Copyright © 2021 by Bay Area Real Estate Information Services, Inc. All rights reserved. BAREIS.com