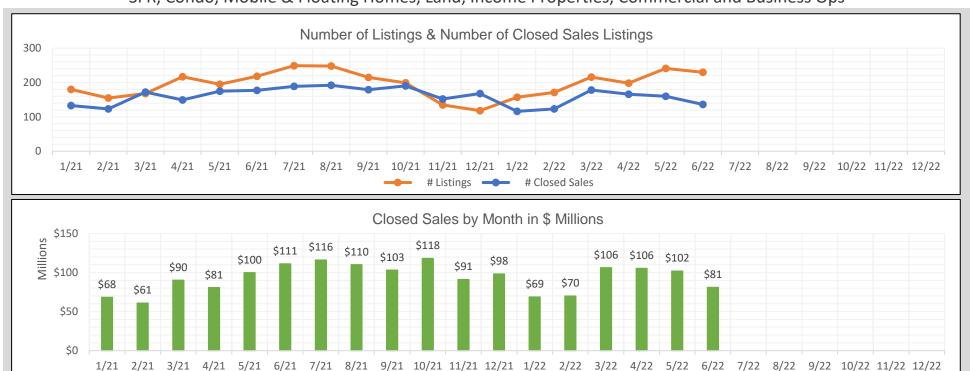

## BAREIS MLS S. Solano County Monthly YTD Comparisons Report January 2021 to YTD 2022 - All Property Types

SFR, Condo, Mobile & Floating Homes, Land, Income Properties, Commercial and Business Ops

| 2021   |            |                |                       |  |
|--------|------------|----------------|-----------------------|--|
| Month  | # Listings | # Closed Sales | Value of Closed Sales |  |
| Jan 21 | 180        | 133            | \$68,362,299          |  |
| Feb 21 | 155        | 123            | \$61,075,800          |  |
| Mar 21 | 168        | 172            | \$90,242,974          |  |
| Apr 21 | 217        | 149            | \$80,904,828          |  |
| May 21 | 195        | 175            | \$99,925,030          |  |
| Jun 21 | 218        | 177            | \$111,181,836         |  |
| Jul 21 | 249        | 189            | \$116,154,900         |  |
| Aug 21 | 248        | 192            | \$110,303,180         |  |
| Sep 21 | 215        | 179            | \$103,212,892         |  |
| Oct 21 | 199        | 190            | \$118,220,755         |  |
| Nov 21 | 135        | 152            | \$91,201,289          |  |
| Dec 21 | 118        | 168            | \$98,229,815          |  |
| Totals | 2297       | 1999           | \$1,149,015,598       |  |

| 2022   |            |                |                       |  |
|--------|------------|----------------|-----------------------|--|
| Month  | # Listings | # Closed Sales | Value of Closed Sales |  |
| Jan 22 | 157        | 116            | \$68,850,814          |  |
| Feb 22 | 171        | 123            | \$70,119,278          |  |
| Mar 22 | 216        | 178            | \$106,418,216         |  |
| Apr 22 | 198        | 166            | \$105,527,687         |  |
| May 22 | 241        | 160            | \$102,054,758         |  |
| Jun 22 | 230        | 136            | \$81,084,482          |  |
| Jul 22 | 0          | 0              | \$0                   |  |
| Aug 22 | 0          | 0              | \$0                   |  |
| Sep 22 | 0          | 0              | \$0                   |  |
| Oct 22 | 0          | 0              | \$0                   |  |
| Nov 22 | 0          | 0              | \$0                   |  |
| Dec 22 | 0          | 0              | \$0                   |  |
| Totals | 1213       | 879            | \$534,055,235         |  |

Number of closed sales reported from BAREIS MLS® as of July 13, 2022