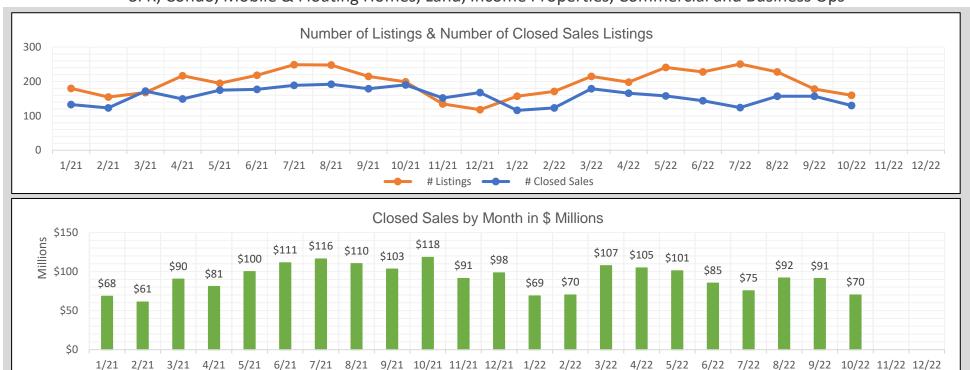

## BAREIS MLS S. Solano County Monthly YTD Comparisons Report January 2021 to YTD 2022 - All Property Types

SFR, Condo, Mobile & Floating Homes, Land, Income Properties, Commercial and Business Ops

| 2021   |            |                |                       |  |
|--------|------------|----------------|-----------------------|--|
| Month  | # Listings | # Closed Sales | Value of Closed Sales |  |
| Jan 21 | 180        | 133            | \$68,362,299          |  |
| Feb 21 | 155        | 123            | \$61,075,800          |  |
| Mar 21 | 168        | 172            | \$90,242,974          |  |
| Apr 21 | 217        | 149            | \$80,904,828          |  |
| May 21 | 195        | 175            | \$99,925,030          |  |
| Jun 21 | 218        | 177            | \$111,181,836         |  |
| Jul 21 | 249        | 189            | \$116,154,900         |  |
| Aug 21 | 248        | 192            | \$110,303,180         |  |
| Sep 21 | 215        | 179            | \$103,212,892         |  |
| Oct 21 | 199        | 190            | \$118,220,755         |  |
| Nov 21 | 135        | 152            | \$91,201,289          |  |
| Dec 21 | 118        | 168            | \$98,229,815          |  |
| Totals | 2297       | 1999           | \$1,149,015,598       |  |

| 2022   |            |                |                       |  |
|--------|------------|----------------|-----------------------|--|
| Month  | # Listings | # Closed Sales | Value of Closed Sales |  |
| Jan 22 | 157        | 116            | \$68,850,814          |  |
| Feb 22 | 171        | 123            | \$70,119,278          |  |
| Mar 22 | 215        | 179            | \$107,493,216         |  |
| Apr 22 | 198        | 166            | \$104,733,137         |  |
| May 22 | 241        | 158            | \$101,094,758         |  |
| Jun 22 | 228        | 144            | \$85,237,482          |  |
| Jul 22 | 251        | 124            | \$75,286,943          |  |
| Aug 22 | 228        | 157            | \$91,713,306          |  |
| Sep 22 | 178        | 157            | \$91,105,784          |  |
| Oct 22 | 160        | 130            | \$70,103,599          |  |
| Nov 22 | 0          | 0              | \$0                   |  |
| Dec 22 | 0          | 0              | \$0                   |  |
| Totals | 2027       | 1454           | \$865,738,317         |  |