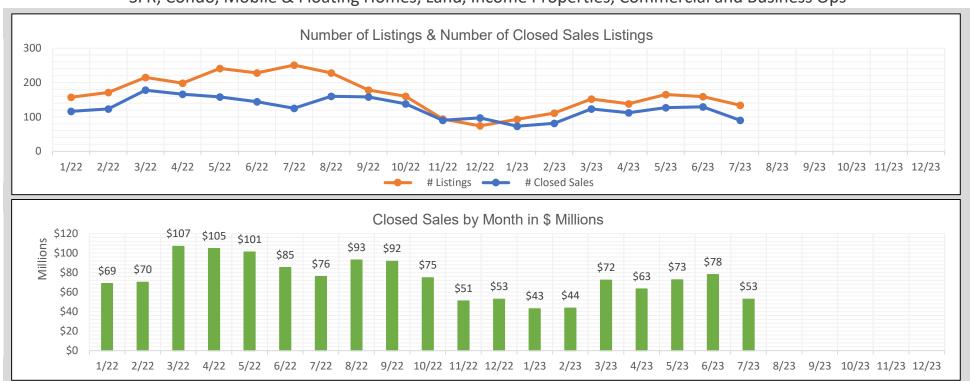

## BAREIS MLS S. Solano County Monthly YTD Comparisons Report January 2022 to YTD 2023 - All Property Types

SFR, Condo, Mobile & Floating Homes, Land, Income Properties, Commercial and Business Ops

| 2022   |            |                |                       |  |
|--------|------------|----------------|-----------------------|--|
| Month  | # Listings | # Closed Sales | Value of Closed Sales |  |
| Jan 22 | 157        | 116            | \$68,850,814          |  |
| Feb 22 | 171        | 123            | \$70,119,278          |  |
| Mar 22 | 215        | 178            | \$106,878,216         |  |
| Apr 22 | 198        | 166            | \$104,733,137         |  |
| May 22 | 241        | 158            | \$101,084,758         |  |
| Jun 22 | 228        | 144            | \$85,237,482          |  |
| Jul 22 | 251        | 125            | \$75,974,943          |  |
| Aug 22 | 228        | 160            | \$92,938,306          |  |
| Sep 22 | 178        | 158            | \$91,620,784          |  |
| Oct 22 | 160        | 138            | \$74,732,599          |  |
| Nov 22 | 94         | 90             | \$50,915,001          |  |
| Dec 22 | 74         | 97             | \$52,770,850          |  |
| Totals | 2195       | 1653           | \$975,856,168         |  |

| 2023   |            |                |                       |  |
|--------|------------|----------------|-----------------------|--|
| Month  | # Listings | # Closed Sales | Value of Closed Sales |  |
| Jan 23 | 93         | 73             | \$42,896,250          |  |
| Feb 23 | 111        | 81             | \$43,556,100          |  |
| Mar 23 | 152        | 123            | \$72,316,406          |  |
| Apr 23 | 138        | 112            | \$63,287,590          |  |
| May 23 | 165        | 127            | \$72,648,082          |  |
| Jun 23 | 159        | 129            | \$77,978,921          |  |
| Jul 23 | 134        | 90             | \$52,821,700          |  |
| Aug 23 | 0          | 0              | \$0                   |  |
| Sep 23 | 0          | 0              | \$0                   |  |
| Oct 23 | 0          | 0              | \$0                   |  |
| Nov 23 | 0          | 0              | \$0                   |  |
| Dec 23 | 0          | 0              | \$0                   |  |
| Totals | 952        | 735            | \$425,505,049         |  |

Number of closed sales reported from BAREIS MLS® as of September 12, 2023