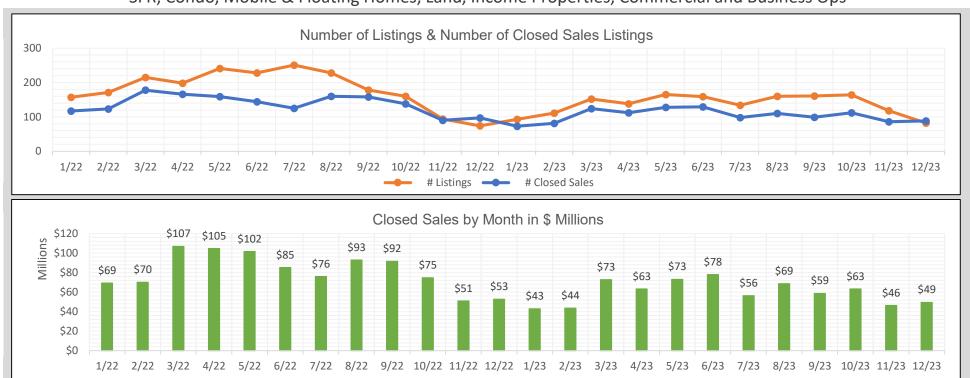

## BAREIS MLS S. Solano County Monthly YTD Comparisons Report January 2022 to YTD 2023 - All Property Types

SFR, Condo, Mobile & Floating Homes, Land, Income Properties, Commercial and Business Ops

| 2022   |            |                |                       |  |
|--------|------------|----------------|-----------------------|--|
| Month  | # Listings | # Closed Sales | Value of Closed Sales |  |
| Jan 22 | 157        | 117            | \$69,300,814          |  |
| Feb 22 | 171        | 123            | \$70,119,278          |  |
| Mar 22 | 215        | 178            | \$106,878,216         |  |
| Apr 22 | 198        | 166            | \$104,733,137         |  |
| May 22 | 241        | 159            | \$101,659,758         |  |
| Jun 22 | 228        | 144            | \$85,237,482          |  |
| Jul 22 | 251        | 125            | \$75,974,943          |  |
| Aug 22 | 228        | 160            | \$92,938,306          |  |
| Sep 22 | 178        | 158            | \$91,620,784          |  |
| Oct 22 | 160        | 138            | \$74,732,599          |  |
| Nov 22 | 94         | 90             | \$50,915,001          |  |
| Dec 22 | 74         | 97             | \$52,770,850          |  |
| Totals | 2195       | 1655           | \$976,881,168         |  |

| 2023   |            |                |                       |  |
|--------|------------|----------------|-----------------------|--|
| Month  | # Listings | # Closed Sales | Value of Closed Sales |  |
| Jan 23 | 93         | 73             | \$42,896,250          |  |
| Feb 23 | 111        | 81             | \$43,556,100          |  |
| Mar 23 | 152        | 124            | \$72,731,406          |  |
| Apr 23 | 138        | 112            | \$63,287,590          |  |
| May 23 | 165        | 128            | \$73,173,082          |  |
| Jun 23 | 159        | 129            | \$77,978,921          |  |
| Jul 23 | 134        | 98             | \$56,299,200          |  |
| Aug 23 | 160        | 110            | \$68,673,350          |  |
| Sep 23 | 161        | 99             | \$58,742,551          |  |
| Oct 23 | 164        | 112            | \$63,281,599          |  |
| Nov 23 | 118        | 86             | \$46,387,200          |  |
| Dec 23 | 82         | 88             | \$49,481,056          |  |
| Totals | 1637       | 1240           | \$716,488,305         |  |

Number of closed sales reported from BAREIS MLS® as of January 8, 2024