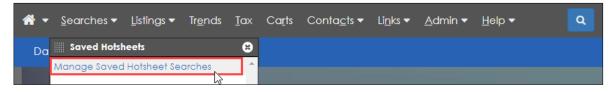

#### **Capture Saved Hotsheets**

You will follow a similar process to capture your saved Hotsheets.

1. Log in to BAREIS MLS. From the top menu bar, click **Searches** (1) and then select **Saved Hotsheets** (2) from the drop down.

2. In the **Saved Hotsheets** window, click on the **Manage Saved Hotsheet Searches** link.

- 3. The **Manage Saved Hotsheets** screen displays all your saved Hotsheets. Capture this information using one of the three methods below. If you need to scroll to view all your saved Hotsheets, the Print icon method is preferred because with the other two methods, you will have to generate multiple screenshots.
  - a. Print Icon (pdf or hard copy)
    - Click on the print icon in the upper right, selecting pdf or the printer of your choice.
    - Save the file for future reference following the BAREIS Plus launch.