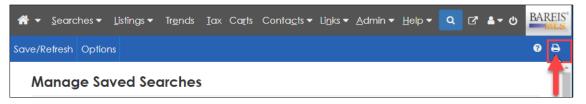

- 3. The **Manage Saved Searches** screen displays all your saved searches. Capture this information using one of the three methods below. If you need to scroll to view all your saved searches, the Print icon method is preferred because with the other two methods, you will have to generate multiple screenshots.
  - a. Print Icon (pdf or hard copy)
    - Click on the print icon in the upper right, selecting pdf or the printer of your choice.