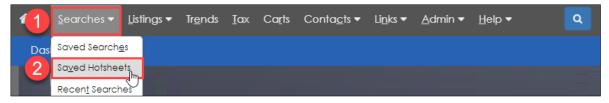

#### **Capture Saved Hotsheets**

You will follow a similar process to capture your saved Hotsheets.

1. Log in to BAREIS MLS. From the top menu bar, click **Searches** (1) and then select **Saved Hotsheets** (2) from the drop down.