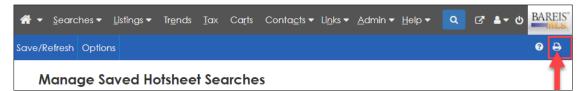

2. In the **Saved Hotsheets** window, click on the **Manage Saved Hotsheet Searches** link.

- 3. The **Manage Saved Hotsheets** screen displays all your saved Hotsheets. Capture this information using one of the three methods below. If you need to scroll to view all your saved Hotsheets, the Print icon method is preferred because with the other two methods, you will have to generate multiple screenshots.
  - a. Print Icon (pdf or hard copy)
    - Click on the print icon in the upper right, selecting pdf or the printer of your choice.
    - Save the file for future reference following the BAREIS Plus launch.