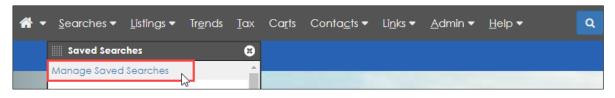

#### **Capture Saved Searches**

1. Log in to BAREIS MLS. From the top menu bar, click **Searches** (1) and then select **Saved Searches** (2) from the drop down.

2. In the Saved Searches window, click on the Manage Saved Searches link.