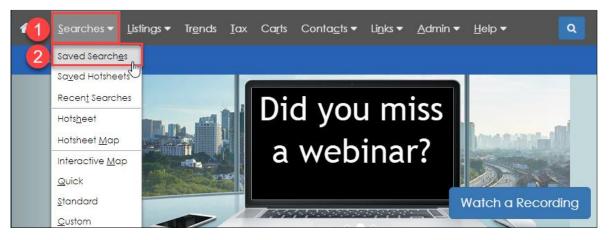

#### **Capture Saved Searches**

1. Log in to BAREIS MLS. From the top menu bar, click **Searches** (1) and then select **Saved Searches** (2) from the drop down.

2. In the Saved Searches window, click on the Manage Saved Searches link.